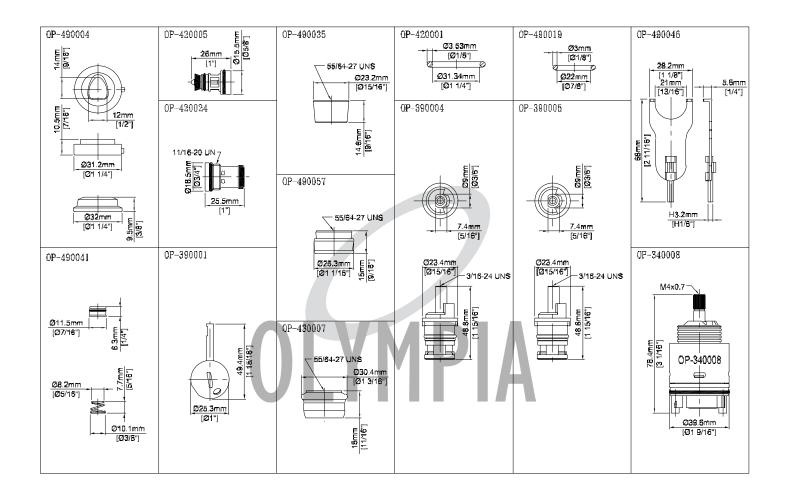

## GENUINE OLYMPIA PRODUCT'S REPAIR PARTS

|--|

| Model #:           |  |
|--------------------|--|
| Specific Features: |  |
| Project Name:      |  |
| Submitted For:     |  |

- Genuine Olympia Product's Repair Parts
- Includes OP-490046 (1 Pc), OP-340008 (1 Pc), OP-390004 (6 Pcs),
- OP-390005 (6 Pcs), OP-4900019 (6 Pcs), OP-420001 (6 Pcs),
- OP-490026 (2 Pcs), OP-490027 (2 Pcs), OP-430006 (2 Pcs),