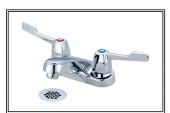

## ELITE TWO HANDLE LAVATORY FAUCET

Model #:
Specific Features:

Project Name:

Submitted For:

ADA Wrist Blade Handles
3-5/8" Reach, 1-1/2" From Deck to Aerator

Washerless Cartridge Operation

3-Hole 4" Installation

# L-7251G SHOWN ADA

Date:

| Model #  | Features | Finish |  |
|----------|----------|--------|--|
| L-7251G* |          | СР     |  |

\* Aerator limited to 1.5 GPM Flow Rate

Olympia products are engineered and manufactured to meet the following standards and codes: