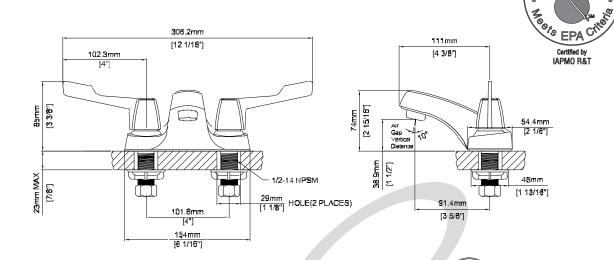

## ELITE TWO HANDLE LAVATORY FAUCET

Model #:
Specific Features:

Project Name:

Submitted For:

ADA Wrist Blade Handles
3-5/8" Reach, 1-1/2" From Deck to Aerator

Washerless Cartridge Operation

3-Hole 4" Installation

# L-7251G SHOWN ADA

Date:

| Model #  | Features | Finish |  |
|----------|----------|--------|--|
| L-7251G* |          | СР     |  |

\* Aerator limited to 1.5 GPM Flow Rate

Olympia products are engineered and manufactured to meet the following standards and codes: