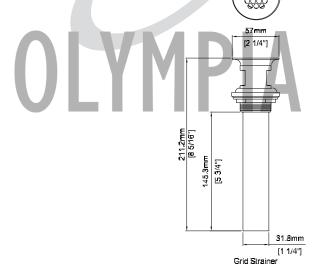

## SPECIFICATION SHEET



## ELITE TWO HANDLE LAVATORY FAUCET



Model #:
Specific Features:

Project Name:

Submitted For:

ADA Wrist Blade Handles
3-5/8" Reach, 1-1/2" From Deck to Aerator

Washerless Cartridge Operation

3-Hole 4" Installation

· Brass Grid Strainer Drain Assembly

• With 1.5 GPM Flow Rate

# L-7251G SHOWN ADA



Date:

| Model #  | Features | Finish |  |
|----------|----------|--------|--|
| L-7251G* |          | СР     |  |

\* Aerator limited to 1.5 GPM Flow Rate

Olympia products are engineered and manufactured to meet the following standards and codes:

ASME A112.18.1 ANSI A117.1 ANSI / NSF 61, SECTION 9 IAPMO LISTED

CONTAINS NO MORE THAN 0.25% WEIGHTED AVERAGE LEAD CONTENT





Antioch, TN www.olympiafaucets.com Olympia Faucets, Inc. © 2009 A Pioneer Industries Inc. Brand DMSPL-7251G/REV. 12.11