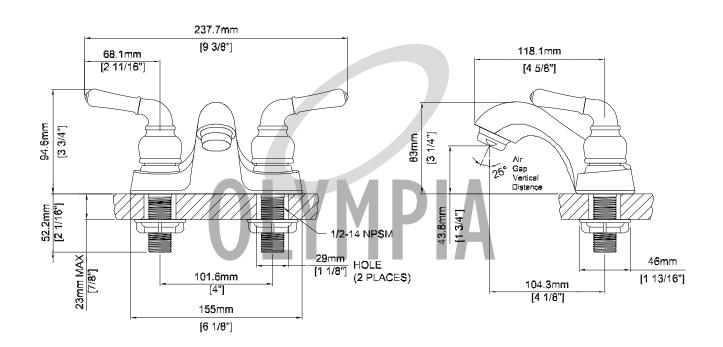

## **ACCENT TWO HANDLE** LAVATORY FAUCET

| Model #:           |  |
|--------------------|--|
| Specific Features: |  |

4-1/8" Reach, 1-3/4" From Deck to Aerator Washerless Cartridge Operation

3-Hole 4" Installation

With 1.2 GPM Flow Rate

· Lever Handles