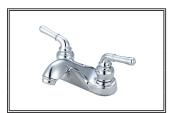

## **ACCENT TWO HANDLE** LAVATORY FAUCET

| Model #:           |  |
|--------------------|--|
| Specific Features: |  |

4-1/8" Reach, 1-3/4" From Deck to Aerator Washerless Cartridge Operation

3-Hole 4" Installation

# L-7241 SHOWN **ADA** 

Date:

| Model #     | Features | Finish |  |
|-------------|----------|--------|--|
| L-7241*     |          | СР     |  |
| L-7241-BN*  |          | PVD BN |  |
| L-7241-ORB* |          | ORB    |  |