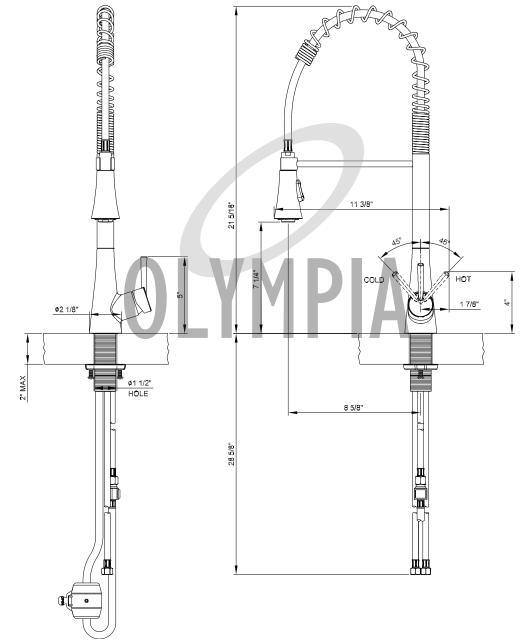

## Single Handle Pre-Rinse Spring Pull-Down Kitchen Faucet

- · Lever Handle
- Pull-Down Head with 2 Spray Patterns Swivel 360
  Degree With Quick Connect Spray Head Hose
- 8-5/8" Reach, 7-1/4" from Deck to Aerator, 21-5/16" Overall Height
- · Ceramic Disc Cartridge
- 1 or 3-Hole 8" Installation, Deck Cover Plate Included
- Spring Style Spout Swivels 360 Degree

- Easy-Install 30" Flex Supply Lines With 3/8" Connections
- · With 1.5 GPM Flow Rate