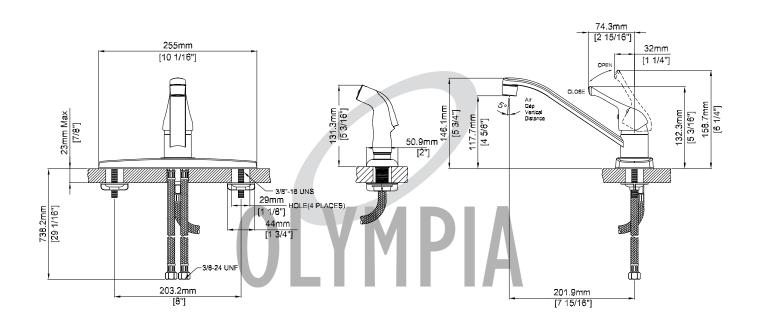

## ELITE SINGLE HANDLE KITCHEN FAUCET

Speci Project Subm

Model #:
Specific Features:
Project Name:
Submitted For:

Metal Lever Handle'D' Style Spout

7-15/16" Reach, 4-3/4" From Deck to Aerator

· Stainless Steel Ball Operation

• 4-Hole 8" Installation

Side Spray Assembly

30" SS Flex Connectors with 3/8" Compression Connection Number

tion Nuts With 1.5 GPM Flow Rate

# K-4162H SHOWN ADA

| Model #     | Features | Finish |  |
|-------------|----------|--------|--|
| K-4162H*    |          | СР     |  |
| K-4162H-BN* |          | PVD BN |  |

\* Aerator limited to 1.5 GPM Flow Rate