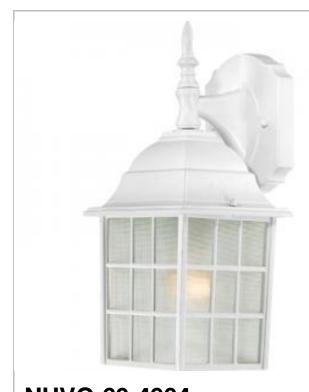

## **NUVO 60-4904**

ADAMS 1 LGT 14" OUTOOR WALL

Notes

| General                                                                                                                                                 |                                                                    |
|---------------------------------------------------------------------------------------------------------------------------------------------------------|--------------------------------------------------------------------|
| Status                                                                                                                                                  | Active                                                             |
| Collection                                                                                                                                              | Adams                                                              |
| Finish                                                                                                                                                  | White                                                              |
| Style                                                                                                                                                   | Transitional                                                       |
| Number of Lamps                                                                                                                                         | 1                                                                  |
| Height (in.)                                                                                                                                            | 13.75                                                              |
| Width (in.)                                                                                                                                             | 6.13                                                               |
| Extension (in.)                                                                                                                                         | 6.88                                                               |
| Indoor or Outdoor Fixture                                                                                                                               | Outdoor                                                            |
| Specifications                                                                                                                                          |                                                                    |
| D.                                                                                                                                                      |                                                                    |
| Base                                                                                                                                                    | Medium                                                             |
| Bulb Type                                                                                                                                               | Incandescent                                                       |
|                                                                                                                                                         |                                                                    |
| Bulb Type                                                                                                                                               | Incandescent                                                       |
| Bulb Type<br>Max Wattage                                                                                                                                | Incandescent<br>100                                                |
| Bulb Type Max Wattage Voltage                                                                                                                           | Incandescent<br>100<br>120V                                        |
| Bulb Type Max Wattage Voltage Bulb Included                                                                                                             | Incandescent 100 120V No                                           |
| Bulb Type  Max Wattage  Voltage  Bulb Included  Glass Description                                                                                       | Incandescent 100 120V No Frosted                                   |
| Bulb Type  Max Wattage  Voltage  Bulb Included  Glass Description  Weight (lb.)                                                                         | Incandescent  100  120V  No  Frosted  2.73                         |
| Bulb Type  Max Wattage  Voltage  Bulb Included  Glass Description  Weight (lb.)  Fixture Type                                                           | Incandescent  100  120V  No Frosted  2.73  Wall Lantern            |
| Bulb Type  Max Wattage  Voltage  Bulb Included  Glass Description  Weight (lb.)  Fixture Type  Fixture Material                                         | Incandescent  100  120V  No Frosted  2.73  Wall Lantern            |
| Bulb Type  Max Wattage  Voltage  Bulb Included  Glass Description  Weight (lb.)  Fixture Type  Fixture Material  Dimensions                             | Incandescent  100  120V  No  Frosted  2.73  Wall Lantern  Aluminum |
| Bulb Type Max Wattage Voltage Bulb Included Glass Description Weight (lb.) Fixture Type Fixture Material  Dimensions  Back Plate or Canopy Length (in.) | Incandescent  100  120V  No Frosted  2.73  Wall Lantern  Aluminum  |