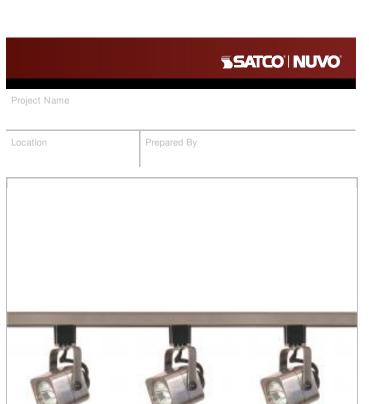

## **NUVO TK347**

BN 120V MR16 SQUARE GU10

Notes

[www] 03-15-2021 00:27:55

| General                   |                                                                                                                             |
|---------------------------|-----------------------------------------------------------------------------------------------------------------------------|
| Status                    | Active                                                                                                                      |
| Finish                    | Brushed Nickel                                                                                                              |
| Base                      | Bi Pin GU10                                                                                                                 |
| Length (in.)              | 2.31                                                                                                                        |
| Width (in.)               | 2.25                                                                                                                        |
| Height (in.)              | 2.25                                                                                                                        |
| Dimmable                  | Lamp Dependent                                                                                                              |
| Technology                | Halogen                                                                                                                     |
| Indoor or Outdoor Fixture | Indoor                                                                                                                      |
| Dimensions                |                                                                                                                             |
| Extension (in.)           | 5.88                                                                                                                        |
| Weight (lb.)              | 4.90                                                                                                                        |
| Compliance                |                                                                                                                             |
| Safety Listing            | cETLus                                                                                                                      |
| UL Application            | Track                                                                                                                       |
| Energy Star               | No                                                                                                                          |
| California Prop 65        | Lead                                                                                                                        |
| RoHS Compliant            | Yes                                                                                                                         |
| Additional Information    |                                                                                                                             |
| Includes                  | (1) Four foot track, (3) Track lighting<br>heads, (1) Floating power feed<br>canopy kit, All necessary mounting<br>hardware |
| Warranty                  | 1 Year Limited - Fixtures                                                                                                   |