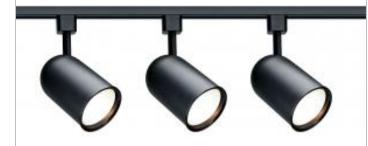

## **NUVO TK323**

BLACK R30 BULLET CYL TRACK KIT

Notes

[uana] 03-15-2021 00-27-55

Warranty

| General                   |                |
|---------------------------|----------------|
| Status                    | Active         |
| Finish                    | Black          |
| Base                      | Medium         |
| Length (in.)              | 7              |
| Width (in.)               | 4.44           |
| Height (in.)              | 4.44           |
| Dimmable                  | Lamp Dependent |
| Technology                | Incandescent   |
| Indoor or Outdoor Fixture | Indoor         |
| Dimensions                |                |
| Extension (in.)           | 10             |
| Weight (lb.)              | 5.88           |
| Compliance                |                |
| Safety Listing            | UL - Listed    |
| UL Application            | Track          |
| Energy Star               | No             |

| California Status      | Not T24 Compliant                                                                                                                     |
|------------------------|---------------------------------------------------------------------------------------------------------------------------------------|
| California Prop 65     | Lead                                                                                                                                  |
| RoHS Compliant         | Yes                                                                                                                                   |
| Additional Information |                                                                                                                                       |
| Includes               | (3) 75W Incandescent Lamps; (1) Four foot track, (3) Track lighting heads, (1) Floating power feed canopy kit, All necessary mounting |