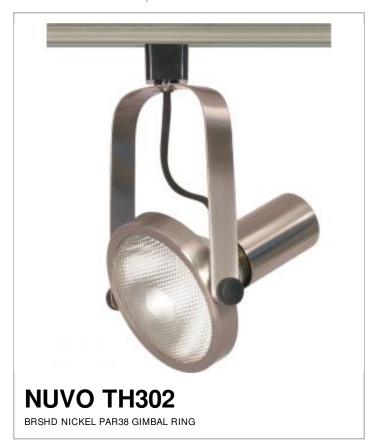

## SATCO NUVO

Project Name

Location

Prepared By

| - |               |   |
|---|---------------|---|
| м | $\overline{}$ | G |
|   |               |   |
|   |               |   |

[www] 03-22-2021 04:50:59

| General                   |                |
|---------------------------|----------------|
| Status                    | Active         |
| Туре                      | Track Head     |
| Wattage                   | 150            |
| Finish                    | Brushed Nickel |
| Base                      | Medium         |
| ANSI Base                 | E26            |
| Width (in.)               | 5              |
| Height (in.)              | 5              |
| Indoor or Outdoor Fixture | Indoor         |
| Dimensions                |                |
| Extension (in.)           | 9.88           |
| Weight (lb.)              | 0.98           |
| Compliance                |                |
| Safety Listing            | cETLus         |
| UL Application            | Track          |