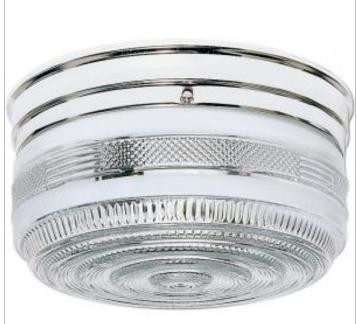

## NUVO SF77-102

2 LT LARGE FLUSH MOUNT DRUM

Notes

GeneralStatusActiveFinishPolished ChromeStyleTraditionalNumber of Lamps2Height (in.)7.00Width (in.)10.00Indoor or Outdoor FixtureIndoor

## Specifications

| Base              | Medium          |
|-------------------|-----------------|
| Bulb Type         | Incandescent    |
| Max Wattage       | 60              |
| Voltage           | 120V            |
| Bulb Included     | No              |
| Glass Description | Crystal & White |
| Weight (lb.)      | 5.38            |
| Fixture Type      | Flush Mount     |
| Fixture Material  | Steel           |