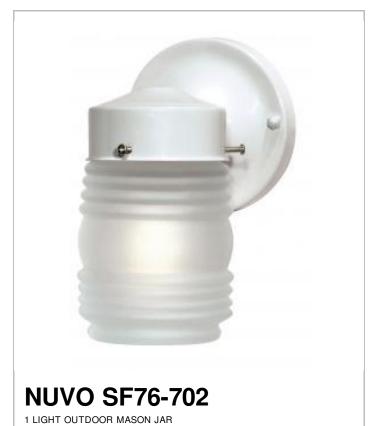

## SATCO NUVO

Project Name

Location

Prepared By

Notes

[www] 03-08-2021 01:43:2

| General                   |             |
|---------------------------|-------------|
| Status                    | Active      |
| Finish                    | Gloss White |
| Style                     | Utility     |
| Number of Lamps           | 1           |
| Height (in.)              | 8.50        |
| Width (in.)               | 4.00        |
| Extension (in.)           | 5.50        |
| Indoor or Outdoor Fixture | Outdoor     |

| Specifications       |                |
|----------------------|----------------|
| Base                 | Medium         |
| Bulb Type            | Incandescent   |
| Max Wattage          | 60             |
| Voltage              | 120V           |
| Bulb Included        | No             |
| Glass Description    | Frosted Ribbed |
| Weight (lb.)         | 1.74           |
| Up/Down Installation | Down Only      |
| Fixture Type         | Wall Lantern   |
| Fixture Material     | Glass / Metal  |