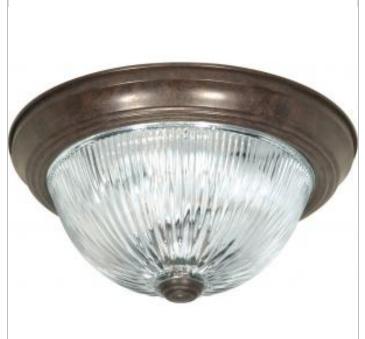

## **NUVO SF76-607**

2 LIGHT 13" FLUSH MOUNT

Notes

[www] 03-08-2021 01:43:29

| General                   |             |
|---------------------------|-------------|
| Status                    | Active      |
| Finish                    | Old Bronze  |
| Style                     | Traditional |
| Number of Lamps           | 2           |
| Height (in.)              | 5.50        |
| Width (in.)               | 13.25       |
| Indoor or Outdoor Fixture | Indoor      |

| Specifications    |              |
|-------------------|--------------|
| Base              | Medium       |
| Bulb Type         | Incandescent |
| Max Wattage       | 60           |
| Voltage           | 120V         |
| Bulb Included     | No           |
| Glass Description | Clear Ribbed |
| Weight (lb.)      | 6.11         |
| Fixture Type      | Flush Mount  |
| Fixture Material  | Steel        |