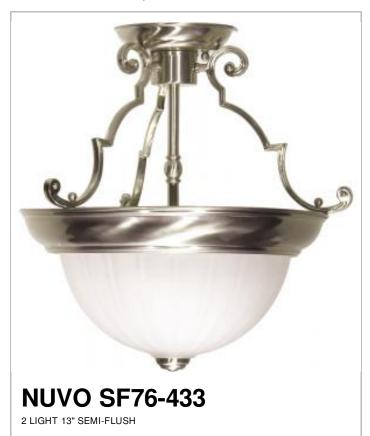

## SATCO NUVO

Project Name

Location

Prepared By

[www] 10-12-2020 05:26:24

| General                   |                |
|---------------------------|----------------|
| Status                    | Discontinued   |
| Finish                    | Brushed Nickel |
| Style                     | Traditional    |
| Number of Lamps           | 2              |
| Height (in.)              | 13.00          |
| Width (in.)               | 13.00          |
| Length (in.)              | 13.00          |
| Indoor or Outdoor Fixture | Indoor         |