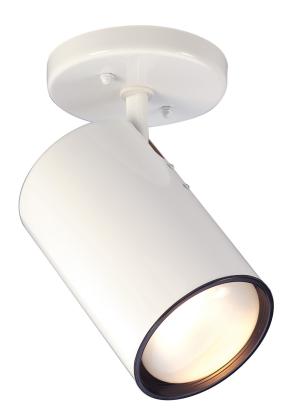

## NUVO 76-418

1-Light Close-To-Ceiling Semi Flush R30 Straight Cylinder Light Fixture

Fixture Type

Close-To-Ceiling Semi Flush

Collection

No

Style

Traditional

Finish White

Height

9"

**Shade Description** 

Straight Cylinder

**Shade Material** 

Aluminum

Number of Lights 1-Light

Max Wattage

Lamp Type

75 Watts/50 Watts

Halogen

Bulb Type R30/PAR30 Bulb

**Bulb Base** Medium Base

**Bulb Included** 

Replaceable Light Source