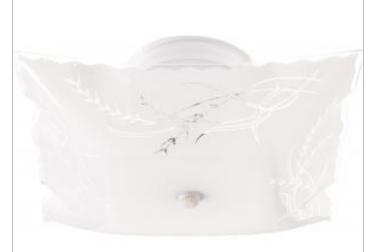

## NUVO SF76-270

2 LIGHT 12" CEILING FIXTURE

Notes

GeneralStatusActiveFinishWhiteStyleTraditionalNumber of Lamps2Height (in.)4.75Width (in.)11.75Indoor or Outdoor FixtureIndoor

## Specifications

| Base             | Medium       |  |
|------------------|--------------|--|
| Bulb Type        | Incandescent |  |
| Max Wattage      | 60           |  |
| Voltage          | 120V         |  |
| Bulb Included    | No           |  |
| Weight (lb.)     | 1.54         |  |
| Fixture Shape    | Square       |  |
| Fixture Type     | Flush Mount  |  |
| Fixture Material | Steel        |  |