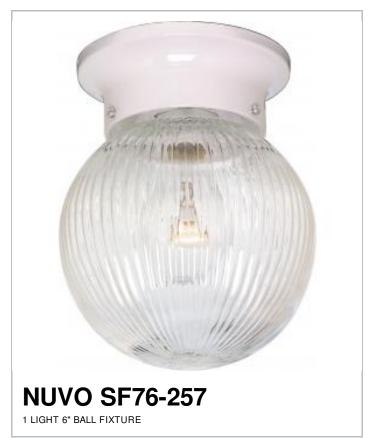

## SATCO NUVO

Project Name

Location

Prepared By

| General                   |             |
|---------------------------|-------------|
| Status                    | Active      |
| Finish                    | White       |
| Style                     | Traditional |
| Number of Lamps           | 1           |
| Height (in.)              | 7.25        |
| Width (in.)               | 6.00        |
| Indoor or Outdoor Fixture | Indoor      |

| Specifications    |              |
|-------------------|--------------|
| Base              | Medium       |
| Bulb Type         | Incandescent |
| Max Wattage       | 60           |
| Voltage           | 120V         |
| Bulb Included     | No           |
| Glass Description | Clear Ribbed |
| Weight (lb.)      | 1.66         |
| Fixture Type      | Flush Mount  |
| Fixture Material  | Steel        |

| Compliance         |         |
|--------------------|---------|
| Safety Listing     | cULus   |
| Location Rating    | Damp    |
| UL Application     | Ceiling |
| Energy Star        | No      |
| California Prop 65 | Lead    |
| RoHS Compliant     | Yes     |