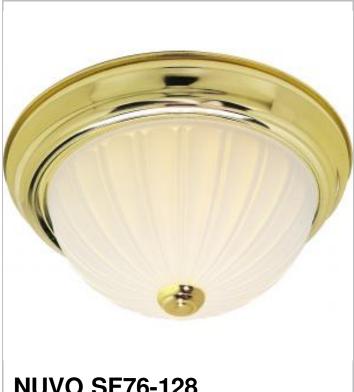

## SATCO NUVO

Project Name

Location

Prepared By

| NUVO SF76- |
|------------|
|------------|

3 LIGHT 15" FLUSH MOUNT

Notes

| General                   |                |
|---------------------------|----------------|
| Status                    | Active         |
| Finish                    | Polished Brass |
| Style                     | Traditional    |
| Number of Lamps           | 3              |
| Height (in.)              | 6.00           |
| Width (in.)               | 15.25          |
| Indoor or Outdoor Fixture | Indoor         |

| Specifications    |               |
|-------------------|---------------|
| Base              | Medium        |
| Bulb Type         | Incandescent  |
| Max Wattage       | 60            |
| Voltage           | 120V          |
| Bulb Included     | No            |
| Glass Description | Frosted Melon |
| Weight (lb.)      | 6.00          |
| Fixture Type      | Flush Mount   |
| Fixture Material  | Frosted Glass |