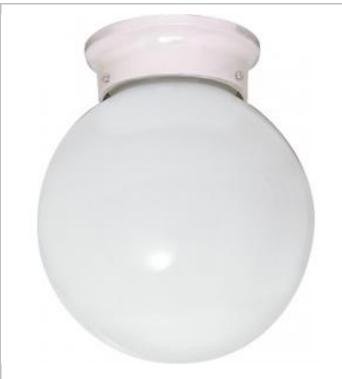

## NUVO SF77-948

1 LIGHT 8" BALL FIXTURE

Notes

GeneralStatusActiveFinishWhiteStyleTraditionalNumber of Lamps1Height (in.)9.25Width (in.)8.00Indoor or Outdoor FixtureIndoor

## Specifications

| Base              | Medium       |
|-------------------|--------------|
| Bulb Type         | Incandescent |
| Max Wattage       | 60           |
| Voltage           | 120V         |
| Bulb Included     | No           |
| Glass Description | White        |
| Weight (lb.)      | 1.63         |
| Fixture Type      | Flush Mount  |
| Fixture Material  | Steel        |