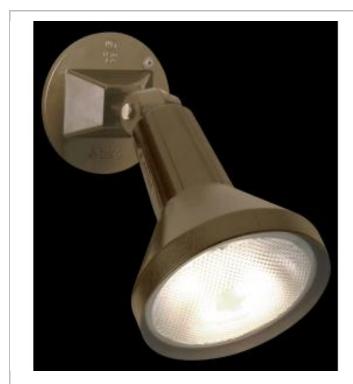

## **NUVO SF77-494**

1 LIGHT 8" PAR38 FLOODLIGHT

Notes

[www] 03-08-2021 01:43:29

| General                   |             |  |
|---------------------------|-------------|--|
| Status                    | Active      |  |
| Fixture Type              | Flood Light |  |
| Finish                    | Bronze      |  |
| Number of Lamps           | 1           |  |
| Width (in.)               | 4.50        |  |
| Extension (in.)           | 8.00        |  |
| Indoor or Outdoor Fixture | Outdoor     |  |