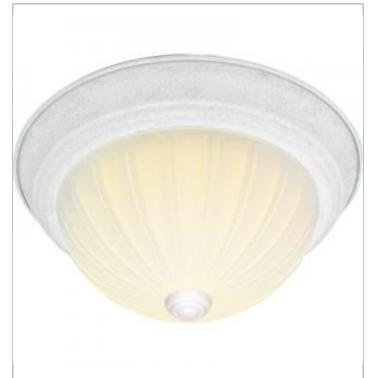

## NUVO SF76-129

3 LIGHT 15" FLUSH MOUNT

Notes

GeneralStatusActiveFinishTextured WhiteStyleTraditionalNumber of Lamps3Height (in.)6.00Width (in.)15.25Indoor or Outdoor FixtureIndoor

## Specifications

| Base              | Medium        |
|-------------------|---------------|
| Bulb Type         | Incandescent  |
| Max Wattage       | 60            |
| Voltage           | 120V          |
| Bulb Included     | No            |
| Glass Description | Frosted Melon |
| Weight (lb.)      | 6.00          |
| Fixture Type      | Flush Mount   |
| Fixture Material  | Steel         |