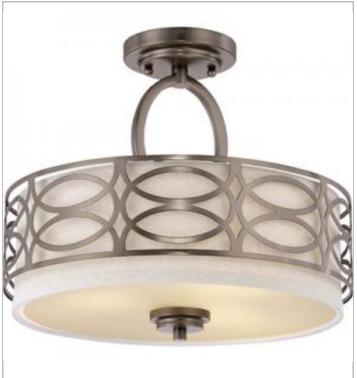

## SATCO NUVO

Project Name

Location

Prepared By

**NUVO 60-4729** 

HARLOW 3 LIGHT SEMI-FLUSH

Notes

[www] 03-22-2021 04:50:52

| General                   |              |
|---------------------------|--------------|
| Status                    | Active       |
| Collection                | Harlow       |
| Finish                    | Hazel Bronze |
| Style                     | Contemporary |
| Number of Lamps           | 3            |
| Height (in.)              | 12.00        |
| Width (in.)               | 15.00        |
| Indoor or Outdoor Fixture | Indoor       |

| Specifications   |              |
|------------------|--------------|
| Base             | Medium       |
| Bulb Type        | Incandescent |
| Max Wattage      | 60           |
| Voltage          | 120V         |
| Bulb Included    | No           |
| Weight (lb.)     | 7.33         |
| Fixture Type     | Semi Flush   |
| Fixture Material | Steel        |