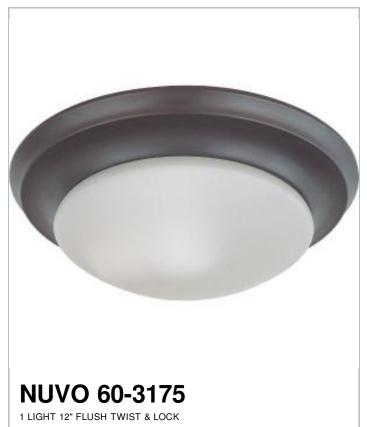

## SATCO NUVO

Project Name

Location

Prepared By

| General                   |                 |
|---------------------------|-----------------|
| Status                    | Active          |
| Finish                    | Mahogany Bronze |
| Style                     | Transitional    |
| Number of Lamps           | 1               |
| Height (in.)              | 4.50            |
| Width (in.)               | 11.50           |
| Indoor or Outdoor Fixture | Indoor          |

| Specifications    |              |
|-------------------|--------------|
| Base              | Medium       |
| Bulb Type         | Incandescent |
| Max Wattage       | 60           |
| Voltage           | 120V         |
| Bulb Included     | No           |
| Glass Description | Frosted      |
| Weight (lb.)      | 4.00         |
| Fixture Type      | Flush Mount  |
| Fixture Material  | Steel        |

| Compliance         |         |
|--------------------|---------|
| Safety Listing     | cULus   |
| Location Rating    | Damp    |
| UL Application     | Ceiling |
| Energy Star        | No      |
| California Prop 65 | Lead    |
| RoHS Compliant     | Yes     |