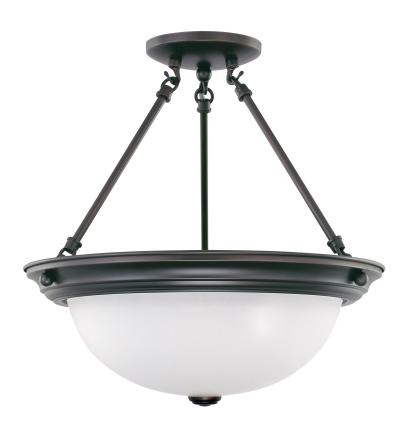

## NUVO 60-3151

3-Lights Large Semi Flush Mount Ceiling Light in Mahogany Bronze Finish with Frosted White Glass

Fixture Type

Close-To-Ceiling Semi Flush

Collection

No

Style

Transitional

Finish

Mahogany Bronze

Width 15.25"

Shade Description

Frosted White

Shade Material

Glass

Height

15.5"

Number of Lights

3-Lights

Max Wattage

60 Watts

Lamp Type

Incandescent

Bulb Type

A19 Bulb

Bulb Base

Medium Base

**Bulb Included** 

No

Replaceable Light Source

Yes

Certification