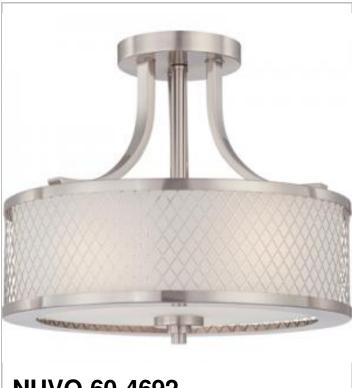

## SATCO NUVO

Project Name

Location

Prepared By

| <b>NUVO 60-46</b> | 9 | 2 |
|-------------------|---|---|
|-------------------|---|---|

FUSION 3 LIGHT SEMI-FLUSH

Notes

[www] 03-22-2021 04:50:

| General                   |                          |
|---------------------------|--------------------------|
| Status                    | Active                   |
| Collection                | Fusion                   |
| Finish                    | Brushed Nickel / Frosted |
| Style                     | Contemporary             |
| Number of Lamps           | 3                        |
| Height (in.)              | 12.00                    |
| Width (in.)               | 13.75                    |
| Indoor or Outdoor Fixture | Indoor                   |

| Specifications    |               |
|-------------------|---------------|
| Base              | Medium        |
| Bulb Type         | Incandescent  |
| Max Wattage       | 60            |
| Voltage           | 120V          |
| Bulb Included     | No            |
| Glass Description | Frosted       |
| Weight (lb.)      | 10.72         |
| Fixture Type      | Semi Flush    |
| Fixture Material  | Glass / Metal |