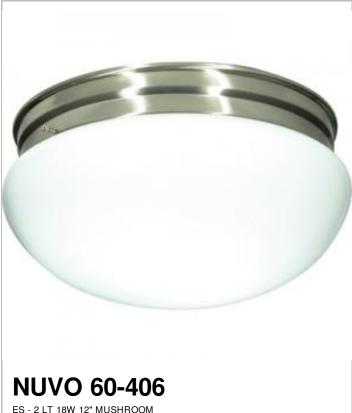

## SATCO NUVO

Project Name

Location Prepared By

| NUVU 60-406                |  |
|----------------------------|--|
| ES - 2 LT 18W 12" MUSHROOM |  |

Notes

| General                   |                |
|---------------------------|----------------|
| Status                    | Discontinued   |
| Finish                    | Brushed Nickel |
| Style                     | Utility        |
| Number of Lamps           | 2              |
| Height (in.)              | 6.50           |
| Width (in.)               | 12.00          |
| Length (in.)              | 12.00          |
| Indoor or Outdoor Fixture | Indoor         |

| Specifications    |                     |
|-------------------|---------------------|
| Bulb Type         | Compact Fluorescent |
| Bulb Included     | Yes                 |
| Glass Description | White               |
| Fixture Type      | Flush Mount         |