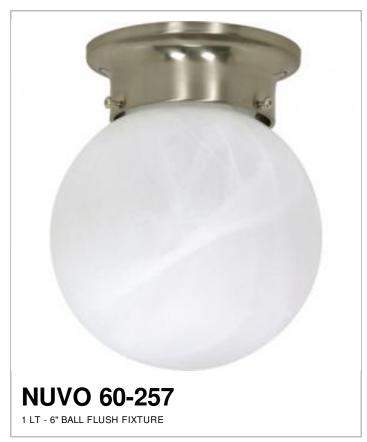

## SATCO NUVO

Project Name

Location

Prepared By

| General                   |                |  |
|---------------------------|----------------|--|
| Status                    | Active         |  |
| Finish                    | Brushed Nickel |  |
| Style                     | Utility        |  |
| Number of Lamps           | 1              |  |
| Height (in.)              | 7.25           |  |
| Width (in.)               | 6.00           |  |
| Indoor or Outdoor Fixture | Indoor         |  |

| Specifications    |              |
|-------------------|--------------|
| Base              | Medium       |
| Bulb Type         | Incandescent |
| Max Wattage       | 60           |
| Voltage           | 120V         |
| Bulb Included     | No           |
| Glass Description | Alabaster    |
| Weight (lb.)      | 1.31         |
| Fixture Shape     | Round        |
| Fixture Type      | Flush Mount  |
| Fixture Material  | Steel        |