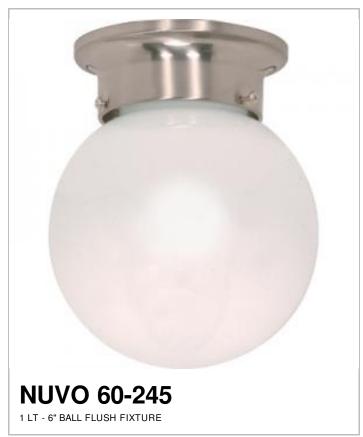

## SATCO NUVO

Project Name

Location

Prepared By

| General                   |                |
|---------------------------|----------------|
| Status                    | Active         |
| Finish                    | Brushed Nickel |
| Style                     | Utility        |
| Number of Lamps           | 1              |
| Height (in.)              | 7.25           |
| Width (in.)               | 6.00           |
| Indoor or Outdoor Fixture | Indoor         |

| Specifications    |              |
|-------------------|--------------|
| Base              | Medium       |
| Bulb Type         | Incandescent |
| Max Wattage       | 60           |
| Voltage           | 120V         |
| Bulb Included     | No           |
| Glass Description | White        |
| Weight (lb.)      | 1.30         |
| Fixture Shape     | Round        |
| Fixture Type      | Flush Mount  |
| Fixture Material  | Steel        |