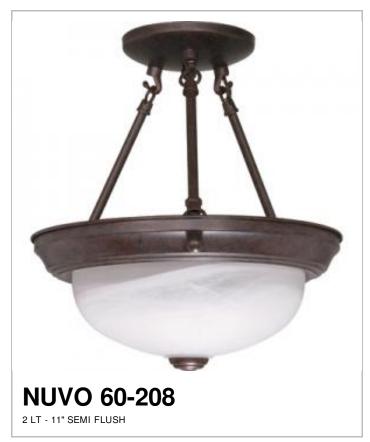

## **SATCO** NUVO

Project Name

Location

Prepared By

| General                   |              |
|---------------------------|--------------|
| Status                    | Active       |
| Finish                    | Old Bronze   |
| Style                     | Transitional |
| Number of Lamps           | 2            |
| Height (in.)              | 12.00        |
| Width (in.)               | 11.38        |
| Indoor or Outdoor Fixture | Indoor       |

| Specifications    |               |
|-------------------|---------------|
| Base              | Medium        |
| Bulb Type         | Incandescent  |
| Max Wattage       | 60            |
| Voltage           | 120V          |
| Bulb Included     | No            |
| Glass Description | Alabaster     |
| Weight (lb.)      | 5.53          |
| Fixture Type      | Semi Flush    |
| Fixture Material  | Glass / Metal |