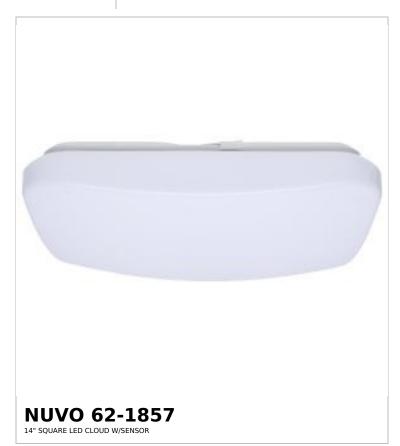

Project Name

Location Prepared By

Notes

vww] 01-16-2025 00:11:1

| Status                   | Active                        |
|--------------------------|-------------------------------|
| Finish                   | White                         |
| Wattage                  | 17W                           |
| CCT (Kelvin)             | 2700K/3000K/3500K/4000K/5000K |
| Color Temperature        | Warm White to Natural Light   |
| Length (in.)             | 13.39                         |
| Width (in.)              | 13.39                         |
| Height (in.)             | 3.19                          |
| ndoor or Outdoor Fixture | Indoor                        |