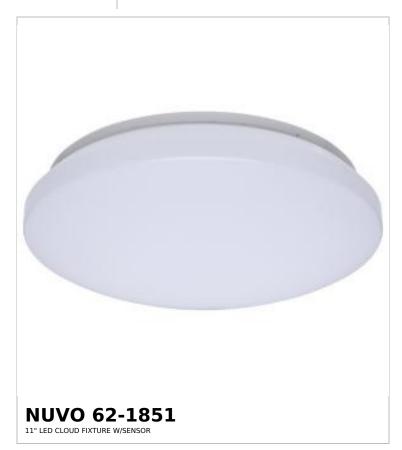

## SATCO NUVO

Project Name

Location Prepared By

Notes

www] 01-13-2025 01:25:4

| Status                    | Active                        |
|---------------------------|-------------------------------|
| Finish                    | White                         |
| Wattage                   | 11.5W                         |
| CCT (Kelvin)              | 2700K/3000K/3500K/4000K/5000K |
| Color Temperature         | Warm White to Natural Light   |
| Width (in.)               | 11                            |
| Height (in.)              | 3.15                          |
| Indoor or Outdoor Fixture | Indoor                        |