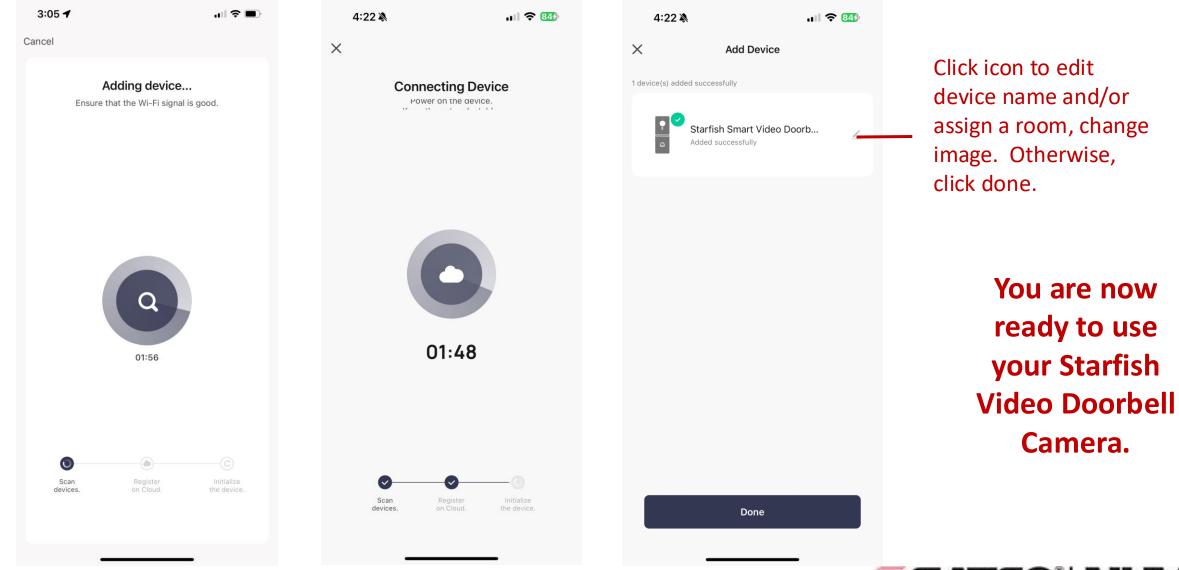

### Pairing the Starfish Video Doorbell Camera via QR Code con't

.... 😤 🚺

Cancel Please scan the QR code from 15 to 20 cm away Ø No Prompts I Heard a Prompt

9:04

The Camera will begin to pair with the Network.

Enter WiFi Network & Password. Tap Next. QR code is generated. Place QR code 6 to 8 inches in front of the camera until a prompt is heard from the camera. Once prompt is heard, tap "I Heard a Prompt".