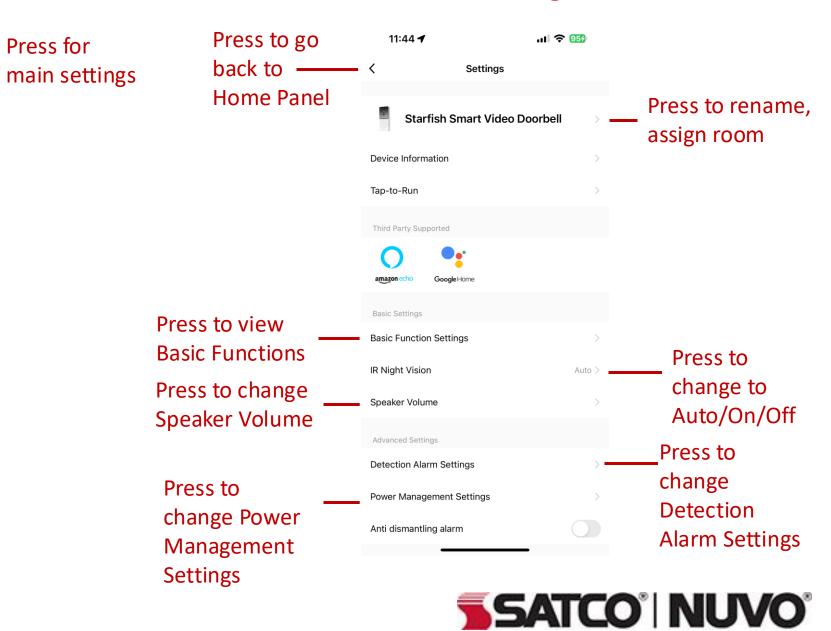

#### Home Panel

**Main Settings** 

#### Main Setting Con't

#### **Basic Function Settings**

#### **IR Night Vision**

#### Speaker Volume

#### **Detection Alarm Settings**

#### **Power Management Settings**

|                  | 11:45 🕈            |                    | ul 🗢 959                                     |           |
|------------------|--------------------|--------------------|----------------------------------------------|-----------|
|                  | < Powe             | r Management Sett  | ings                                         |           |
|                  | Battery Remaining  | 9                  | 20%                                          |           |
|                  | Power Source       |                    | Battery                                      |           |
|                  | Set the low batter | ry alarm threshold | 20% >                                        |           |
|                  |                    |                    |                                              |           |
|                  |                    |                    |                                              |           |
| Press to to Main | <b>~</b>           | lov<br>thi         | ess to ch<br>w batter<br>reshold<br>% or 309 | y<br>10%, |