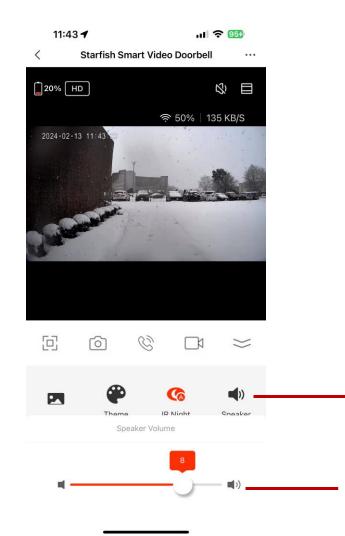

#### Speaker Volume

#### **Speaker**

Select Speaker Volume to adjust the volume.

Slide Speaker Volume to desired volume A note on the doorbell chime.

You may pair up to 10 chimes per doorbell.

Only one doorbell per chime.

To pair, plug in the Chime and hold the top button on the Chime until it makes a chime. Then press the button on the doorbell. The Chime is now paired.