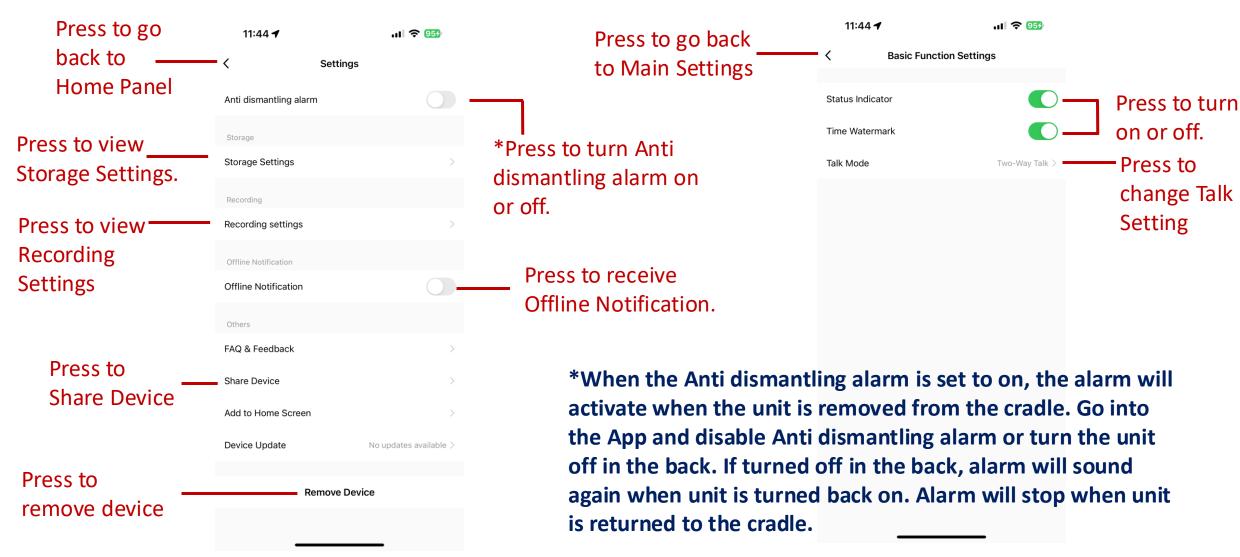

#### **Storage Settings**

| 11:45 🕇            | ul 🗢 959     |         | 11:4      | 15 <b>1</b> 11     | 13 |
|--------------------|--------------|---------|-----------|--------------------|----|
| Storage Se         | ettings      |         | <         | Recording settings |    |
| Storage Capacity   |              |         | Local Re  | cording            |    |
| Total Capacity     | 29.11G       |         | Schedule  |                    |    |
| Used               | 9.60G        |         |           |                    |    |
| Remaining Capacity | 19.51G       |         |           |                    |    |
|                    |              |         |           |                    |    |
| Forma              | at           |         |           |                    |    |
| ress to go back    |              | Press t | o go bac  | k                  |    |
| o Main Settings.   |              | to Mai  | n Setting | gs.                |    |
|                    | Press to for | mat     |           |                    |    |
|                    | SD Card.     |         |           |                    |    |
|                    |              |         |           |                    |    |
|                    |              |         |           |                    |    |
|                    |              |         |           |                    |    |
|                    |              |         |           |                    |    |
|                    |              |         |           |                    |    |
|                    |              |         |           |                    |    |