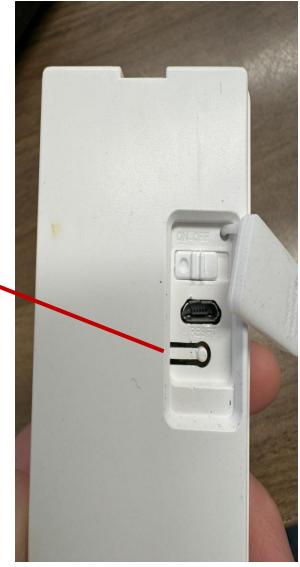

# Prepare the Starfish Video Doorbell Camera

If the indicator is not slowly flashing blue, press & hold the reset button for 5 seconds, then release. The Video Doorbell Camera will reset and the indicator will then begin to flash blue. It is ready to be paired.

## Pairing the Starfish Video Doorbell Camera via QR Code (default)

On the back of the doorbell, switch the doorbell on.

1. On the Home

Panel, Tap "+" in

upper corner, to

from the list.

3. Choose Doorbell

4. Follow the on-