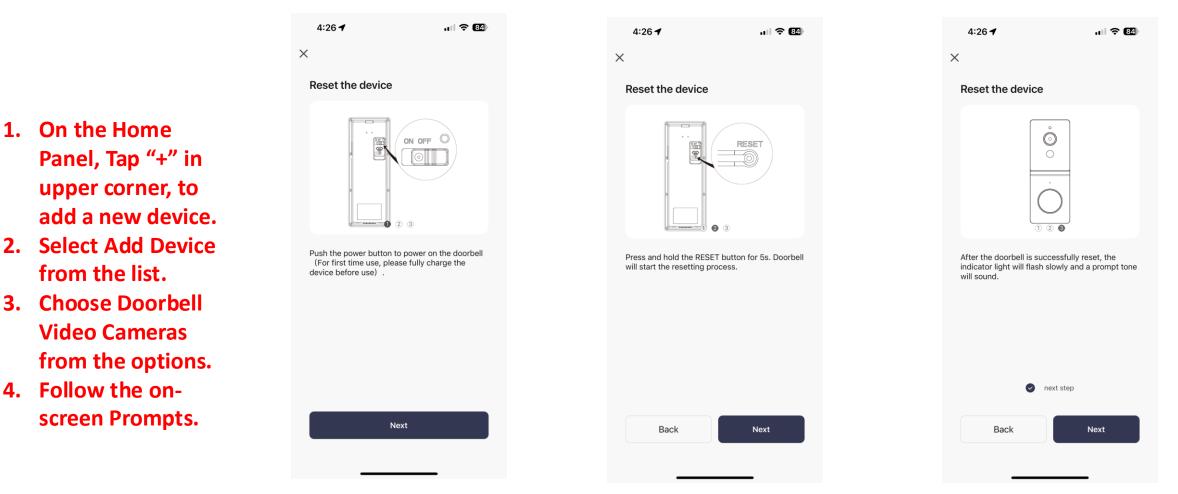

## Pairing the Starfish Video Doorbell Camera via QR Code (default)

On the back of the doorbell, switch the doorbell on.

1. On the Home

Panel, Tap "+" in

upper corner, to

from the list.

3. Choose Doorbell

4. Follow the on-

Video Cameras

screen Prompts.

Hold the reset button down for 5 seconds.

Confirm the indicator light is blinking rapidly, tap the circle to confirm. Tap Next.