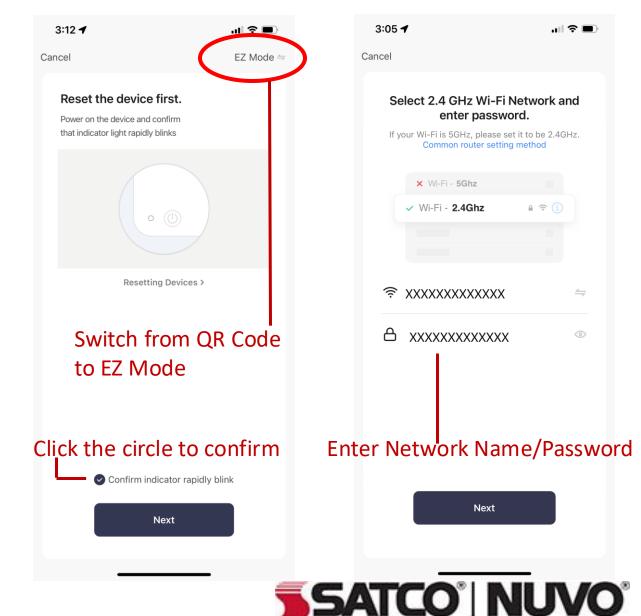

### Pairing the Starfish Video Doorbell Camera via QR Code con't

.... 😤 🚺

Cancel Please scan the QR code from 15 to 20 cm away Ø No Prompts I Heard a Prompt

9:04

The Camera will begin to pair with the Network.

Enter WiFi Network & Password. Tap Next. QR code is generated. Place QR code 6 to 8 inches in front of the camera until a prompt is heard from the camera. Once prompt is heard, tap "I Heard a Prompt".