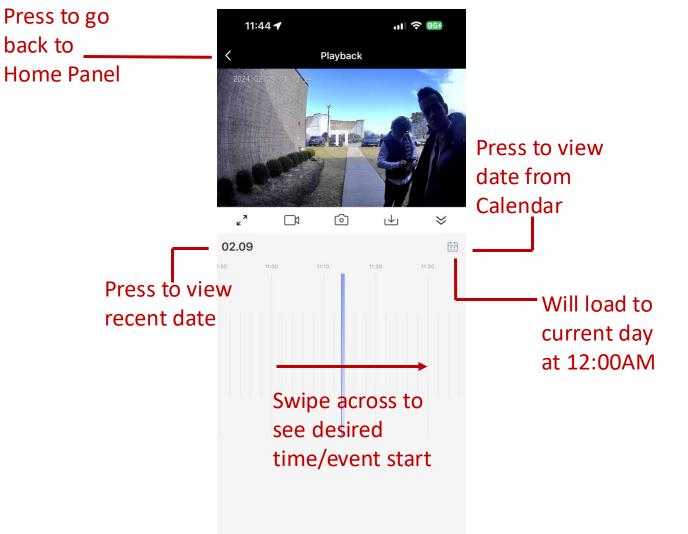

Human body detected 11:13:22 AM Starfish Smart Video Doorbell has detected human Call not answered **Events** body View Call from Starfish Smart Video Doorbell was not Swipe down to see more To Select or events 02:31:21 PM Cancel single Human body detected All data has been loaded Starfish Smart Video Doorbell has detected human body View event To see video of event 02:03:29 PM Human body detected Starfish Smart Video Doorbell has detected human body View Delete All Selected Delete (19) Items



#### View All History (Video)

Recent All Notifications UZ/12/2024 10.02.02 Call not answered Call from Starfish Smart Video Doorbell was not answered 02/09/2024 11:13:22 Call not answered 0  $\sim$ Notifications History Features To view All History (Video)

### History / Playback Event Recording







#### Album

Select

11:42 🕈 .... 穼 955 Starfish Smart Video Doorbell **20%** HD \$ || 奈 45% │ 79 KB/S 2024-02-13 11:42 C രി Πl  $\leq$ 6 Theme **IR Night** Speaker Album Color Vision Volume 2 Motion 0  $\sim$ ... History Notifications Features

Тар

Album



### Cancel 12/27/2023

Press to delete

images/videos

selected

Album

11:43 🖌

.... 🗢 🤒

Select All

Press to Select All or Deselect All.

**SATCO' NUVO'** 

而

#### **Theme Color**



#### **IR Night Vision**

...

*₫* 

 $\leq$ 

0



#### **Speaker**



Select Speaker Volume to adjust the volume.

Slide Speaker Volume to desired volume A note on the doorbell chime.

You may pair up to 10 chimes per doorbell.

Only one doorbell per chime.

To pair, plug in the Chime and hold the top button on the Chime until it makes a chime.