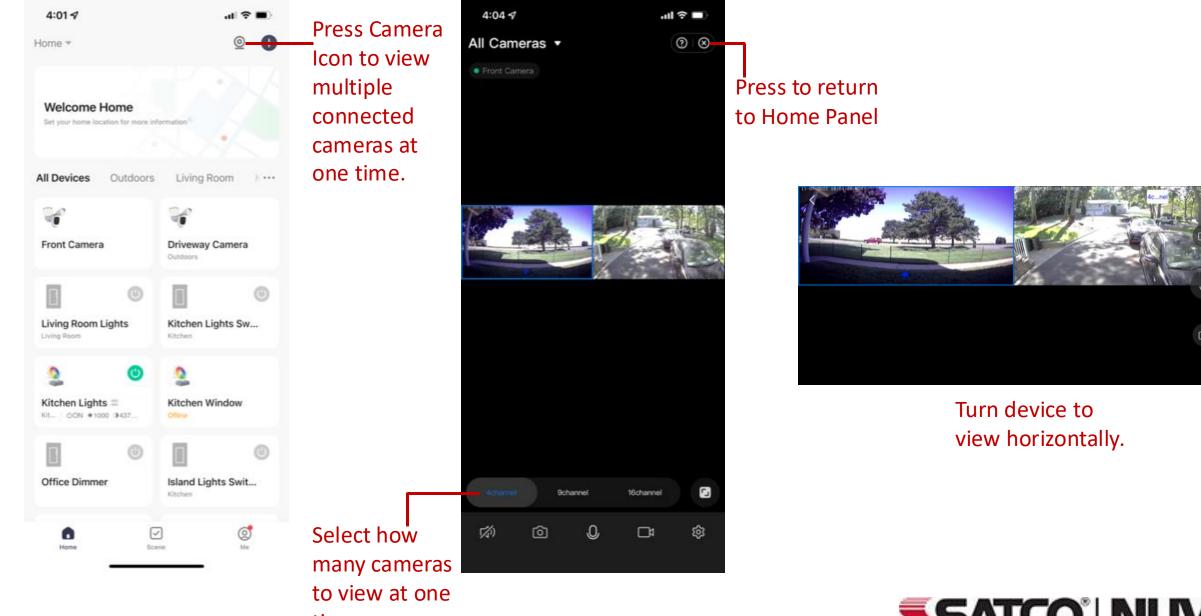

2024-02-13 11:42 C രി Πl  $\leq$ 6 Theme **IR Night** Speaker Album Color Vision Volume 2 Motion 0  $\sim$ ... History Notifications Features

Тар

Album



### Cancel 12/27/2023

Press to delete

images/videos

selected

Album

11:43 🖌

.... 🗢 🤒

Select All

Press to Select All or Deselect All.

**SATCO' NUVO'** 

而

#### **Theme Color**



#### **IR Night Vision**

...

*₫* 

 $\leq$ 

0



#### **Speaker**



Select Speaker Volume to adjust the volume.

Slide Speaker Volume to desired volume A note on the doorbell chime.

You may pair up to 10 chimes per doorbell.

Only one doorbell per chime.

To pair, plug in the Chime and hold the top button on the Chime until it makes a chime. Then press the button on the doorbell. The Chime is now paired.



#### View Multiple Cameras at one time



time.

**SATCO' NUVO'**