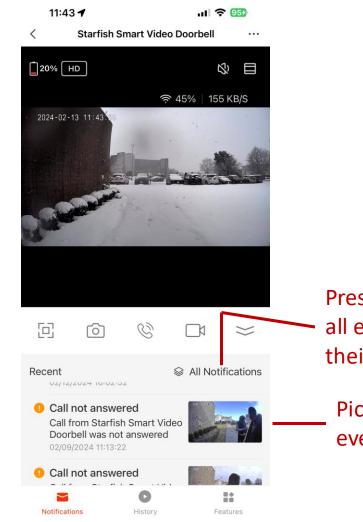

#### **Notifications (Events)**

Press to view all events & their videos

Picture of event

#### **All Notifications (Events) Delete Notifications (Events)** Press to go 11:43 4 .... 🗢 🤒 3:14 🖌 .11 ? 87 To Select an To Select All back to Cancel All Detection Cancel Detection Edit Event or or Cancel All Home Panel All 🕶 All 🕶 02/09/2024 -Today -Select All Human body detected 11:13:22 AM Starfish Smart Video Doorbell has detected human Call not answered **Events** body View Call from Starfish Smart Video Doorbell was not Swipe down to see more To Select or events 02:31:21 PM Cancel single Human body detected All data has been loaded Starfish Smart Video Doorbell has detected human body View event To see video of event 02:03:29 PM Human body detected Starfish Smart Video Doorbell has detected human body View Delete All Selected Delete (19) Items