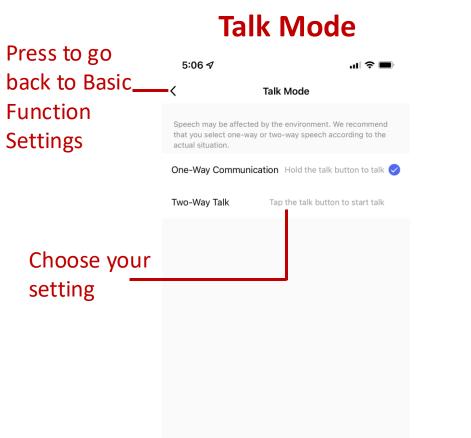

ompts.

Hold the reset button down for 5 seconds.

Confirm the indicator light is blinking rapidly, tap the circle to confirm. Tap Next.



### Pairing the Starfish Video Doorbell Camera via QR Code con't

.... 😤 🚺

Cancel Please scan the QR code from 15 to 20 cm away Ø No Prompts I Heard a Prompt

9:04

The Camera will begin to pair with the Network.

Enter WiFi Network & Password. Tap Next. QR code is generated. Place QR code 6 to 8 inches in front of the camera until a prompt is heard from the camera. Once prompt is heard, tap "I Heard a Prompt".



### **Or** Pairing the Starfish Video Doorbell Camera Manually

Ξ





## Pairing the Starfish Video Doorbell Camera Manually con't





#### Home Panel





**Main Settings** 

#### Main Setting Con't

#### **Basic Function Settings**







#### **IR Night Vision**







#### Speaker Volume

#### **Detection Alarm Settings**



#### **Power Management Settings**

|                  | 11:45 🕈            |                    | ul 🗢 959                                     |           |
|------------------|--------------------|--------------------|----------------------------------------------|-----------|
|                  | < Powe             | r Management Sett  | ings                                         |           |
|                  | Battery Remaining  | 9                  | 20%                                          |           |
|                  | Power Source       |                    | Battery                                      |           |
|                  | Set the low batter | ry alarm threshold |