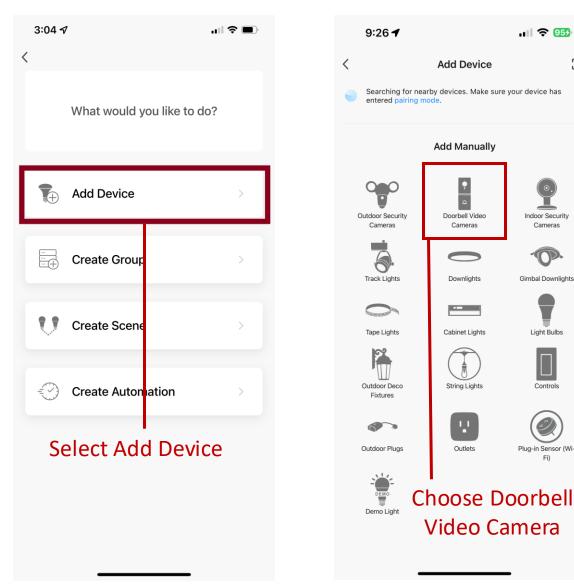

## Pairing the Starfish Video Doorbell Camera via QR Code (default)

On the back of the doorbell, switch the doorbell on.

1. On the Home

Panel, Tap "+" in

upper corner, to

from the list.

3. Choose Doorbell

4. Follow the on-

Video Cameras

screen Prompts.

Hold the reset button down for 5 seconds.

Confirm the indicator light is blinking rapidly, tap the circle to confirm. Tap Next.

### **Or** Pairing the Starfish Video Doorbell Camera Manually

Ξ