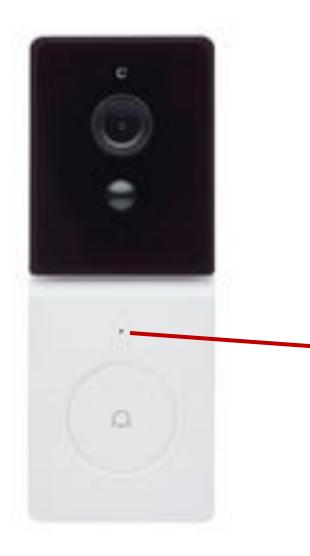

SATCO Starfish Video Doorbell 65-935 & 65-936



# Prepare the Starfish Video Doorbell Camera



If the indicator is not slowly flashing blue, press & hold the reset button for 5 seconds, then release. The Video Doorbell Camera will reset and the indicator will then begin to flash blue. It is ready to be paired.

 Pair mode - Indicator should be slowly flashing blue.





## Pairing the Starfish Video Doorbell Camera via QR Code (default)



On the back of the doorbell, switch the doorbell on.

1. On the Home

Panel, Tap "+" in

upper corner, to

from the list.

3. Choose Doorbell

4. Follow the on-

Video Cameras

screen Prompts.

Hold the reset button down for 5 seconds.

Confirm the indicator light is blinking rapidly, tap the circle to confirm. Tap Next.



### Pairing the Starfish Video Doorbell Camera via QR Code con't

.... 😤 🚺

Cancel Please scan the QR code from 15 to 20 cm