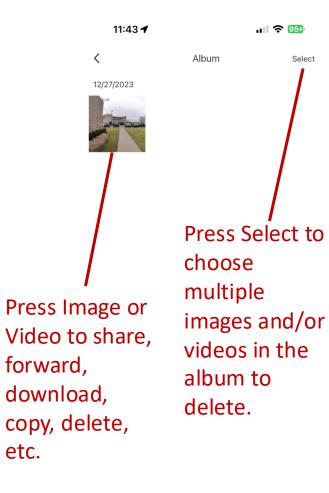

#### Album

Select

11:42 🕈 .... 穼 955 Starfish Smart Video Doorbell **20%** HD \$ || 奈 45% │ 79 KB/S 2024-02-13 11:42 C രി Πl  $\leq$ 6 Theme **IR Night** Speaker Album Color Vision Volume 2 Motion 0  $\sim$ ... History Notifications Features

Тар

Album

### Cancel 12/27/2023

Press to delete

images/videos

selected

Album

11:43 🖌

.... 🗢 🤒

Select All

Press to Select All or Deselect All.

**SATCO' NUVO'** 

而