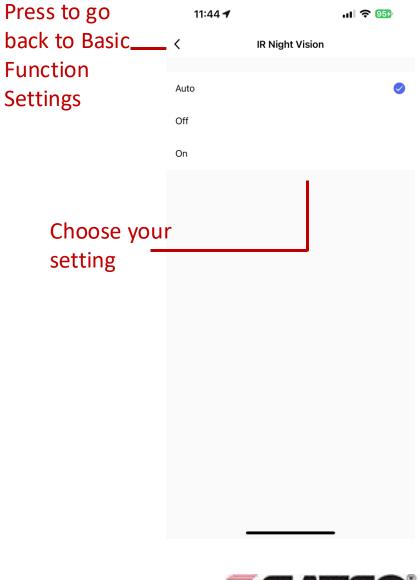

n down for 5 seconds.

Confirm the indicator light is blinking rapidly, tap the circle to confirm. Tap Next.



### Pairing the Starfish Video Doorbell Camera via QR Code con't

.... 😤 🚺

Cancel Please scan the QR code from 15 to 20 cm away Ø No Prompts I Heard a Prompt

9:04

The Camera will begin to pair with the Network.

Enter WiFi Network & Password. Tap Next. QR code is generated. Place QR code 6 to 8 inches in front of the camera until a prompt is heard from the camera. Once prompt is heard, tap "I Heard a Prompt".



### **Or** Pairing the Starfish Video Doorbell Camera Manually

Ξ





## Pairing the Starfish Video Doorbell Camera Manually con't





#### Home Panel





**Main Settings** 

#### Main Setting Con't

#### **Basic Function Settings**







#### **IR Night Vision**







#### Speaker Volume

#### **Detection Alarm Settings**



#### **Power Management Settings**

|                  | 11:45 🕈            |                    | ul 🗢 959                                     |           |
|------------------|--------------------|--------------------|----------------------------------------------|-----------|
|                  | < Powe             | r Management Sett  | ings                                         |           |
|                  | Battery Remaining  | 9                  | 20%                                          |           |
|                  | Power Source       |                    | Battery                                      |           |
|                  | Set the low batter | ry alarm threshold | 20% >