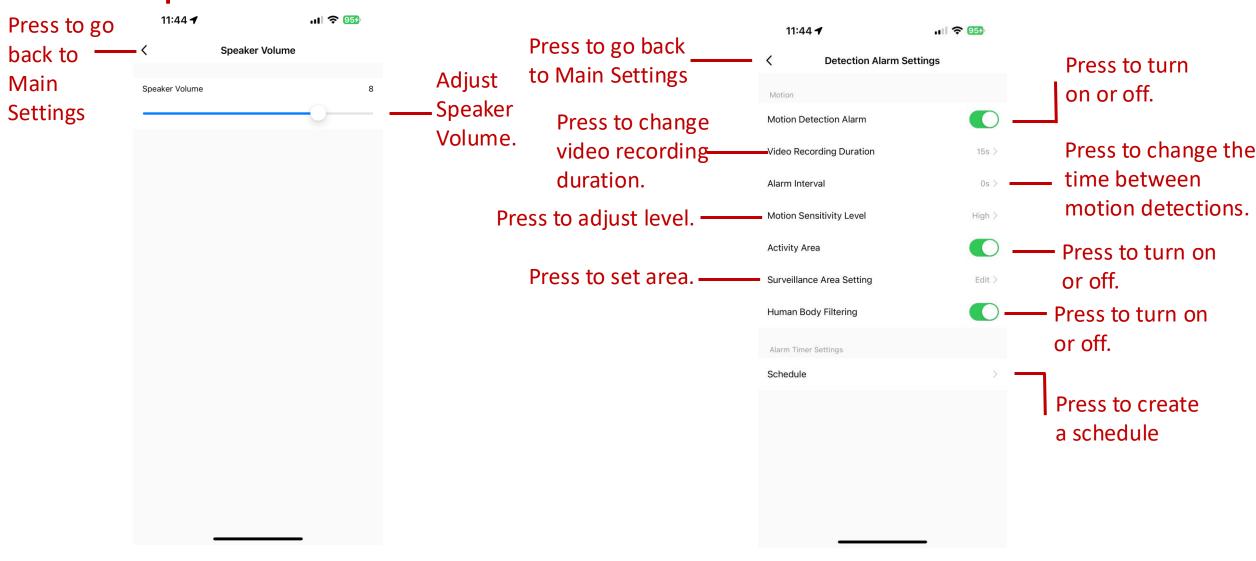

wn for 5 seconds.

Confirm the indicator light is blinking rapidly, tap the circle to confirm. Tap Next.



### Pairing the Starfish Video Doorbell Camera via QR Code con't

.... 😤 🚺

Cancel Please scan the QR code from 15 to 20 cm away Ø No Prompts I Heard a Prompt

9:04

The Camera will begin to pair with the Network.

Enter WiFi Network & Password. Tap Next. QR code is generated. Place QR code 6 to 8 inches in front of the camera until a prompt is heard from the camera. Once prompt is heard, tap "I Heard a Prompt".



### **Or** Pairing the Starfish Video Doorbell Camera Manually

Ξ





## Pairing the Starfish Video Doorbell Camera Manually con't





#### Home Panel





**Main Settings** 

#### Main Setting Con't

#### **Basic Function Settings**







#### **IR Night Vision**







#### Speaker Volume

#### **Detection Alarm Settings**



#### **Power Management Settings**

|                  | 11:45 🕈            |                    | ul 🗢 959                                     |           |
|------------------|--------------------|--------------------|----------------------------------------------|-----------|
|                  | < Powe             | r Management Sett  | ings                                         |           |
|                  | Battery Remaining  | 9                  | 20%                                          |           |
|                  | Power Source       |                    | Battery                                      |           |
|                  | Set the low batter | ry alarm threshold | 20% >