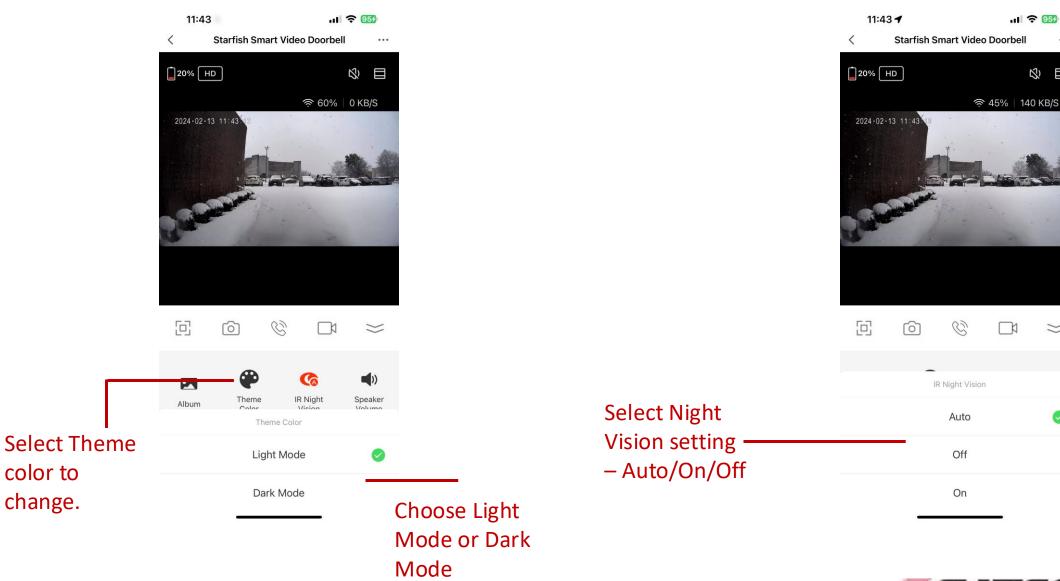

body View Delete All Selected Delete (19) Items



#### View All History (Video)

Recent All Notifications UZ/12/2024 10.02.02 Call not answered Call from Starfish Smart Video Doorbell was not answered 02/09/2024 11:13:22 Call not answered 0  $\sim$ Notifications History Features To view All History (Video)

### History / Playback Event Recording







#### Album

Select

11:42 🕈 .... 穼 955 Starfish Smart Video Doorbell **20%** HD \$ || 奈 45% │ 79 KB/S 2024-02-13 11:42 C രി Πl  $\leq$ 6 Theme **IR Night** Speaker Album Color Vision Volume 2 Motion 0  $\sim$ ... History Notifications Features

Тар

Album



### Cancel 12/27/2023

Press to delete

images/videos

selected

Album

11:43 🖌

.... 🗢 🤒

Select All

Press to Select All or Deselect All.

**SATCO' NUVO'** 

而

#### **Theme Color**



#### **IR Night Vision**

...

*₫* 

 $\leq$ 

0



#### **Speaker**



Select Speaker Volume to adjust the volume.

Slide Speaker Volume to desired volume A note on the doorbell chime.

You may pair up to 10 chimes per doorbell.

Only one doorbell per chime.

To pair, plug in the Chime and hold the top button on the Chime until it makes a chime. Then press the button on the doorbell. The Chime is now paired.



#### View Multiple Cameras at one time



time.

**SATCO' NUVO'**