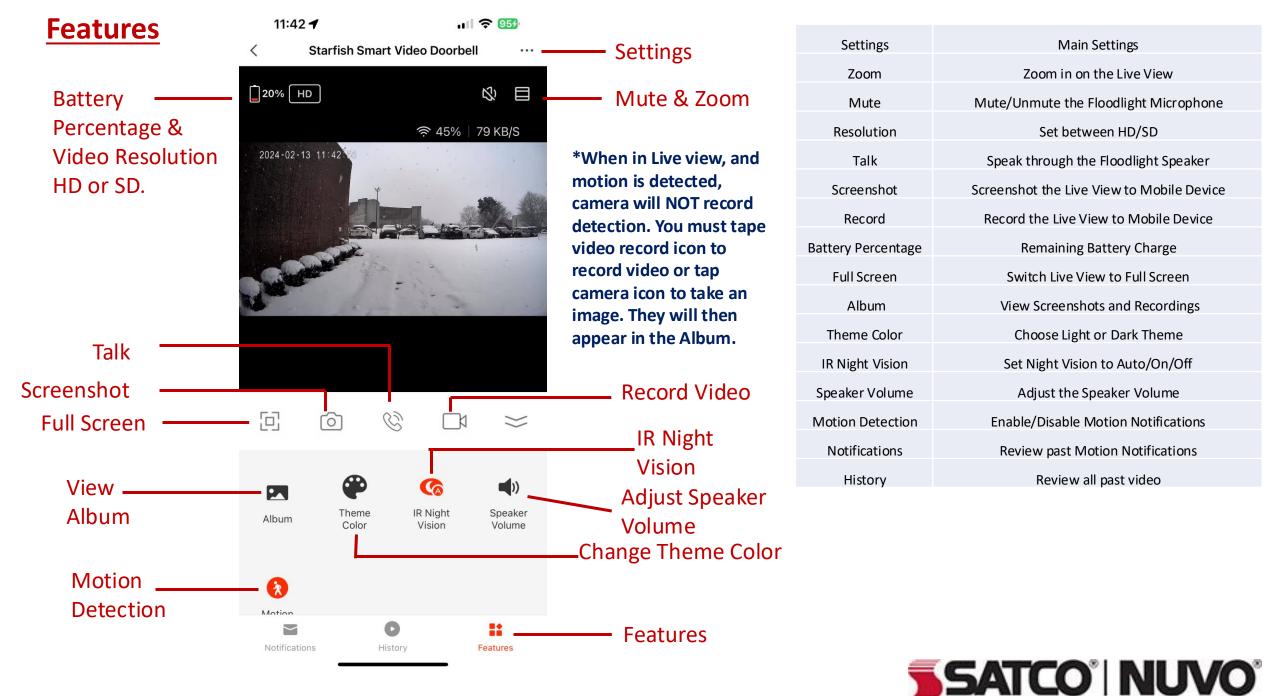

#### **Basic Function Settings**

#### Home Panel

Press for additional functions Swipe/scroll

down to see

more recent

events.

#### **Notifications (Events)**

Press to view all events & their videos

Picture of event

#### **Theme Color**

#### **IR Night Vision**

...

*₫* 

 $\leq$ 

0

#### **Speaker**

Select Speaker Volume to adjust the volume.

Slide Speaker Volume to desired volume A note on the doorbell chime.

You may pair up to 10 chimes per doorbell.

Only one doorbell per chime.

To pair, plug in the Chime and hold the top button on the Chime until it makes a chime. Then press the button on the doorbell. The Chime is now paired.