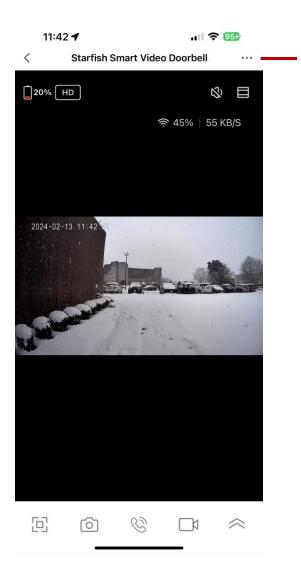

#### Home Panel

Press for additional functions Swipe/scroll

down to see

more recent

events.