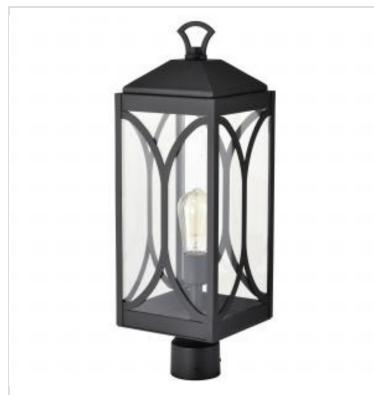

## SATCO' NUVO

Project Name

Location

Prepared By

**NUVO 60-8124** OAKLYN 1 LT POST TOP

Notes

| Status                              | Active                              |
|-------------------------------------|-------------------------------------|
| Collection                          | Oaklyn                              |
| Finish                              | Matte Black                         |
| Style                               | Contemporary                        |
| Number of Lamps                     | 1                                   |
| Height (in.)                        | 23.13                               |
| Width (in.)                         | 7.5                                 |
| Indoor or Outdoor Fixture           | Outdoor                             |
| Specifications                      |                                     |
| Base                                | Medium                              |
| Bulb Type                           | Lamp Dependent                      |
| Max Wattage                         | 100W                                |
| Voltage                             | 120V                                |
| Bulb Included                       | No                                  |
| Dimmable                            | Lamp Dependent                      |
| Glass Description                   | Clear                               |
| Fabric Description                  | Clear                               |
| Weight (lb.)                        | 9.09                                |
| Sloped Ceiling                      | Yes                                 |
| Fixture Type                        | Post Top                            |
| Fixture Material                    | Die-Cast Aluminum                   |
| Dimensions                          |                                     |
| Back Plate or Canopy Height (in.)   | 3.5                                 |
| Back Plate or Canopy Diameter (in.) | 3.5                                 |
| Compliance                          |                                     |
| Safety Listing                      | cETLus - Listed                     |
| Location Rating                     | Wet                                 |
| CA T20 / T24 Rationale              | T20 Exempt - Fixtures Not Regulated |
| California Status                   | Lawful for sale in California       |
| Title 20 / 24 Status                | Lawful for sale                     |
| California Prop 65                  | Lead                                |
| RoHS Compliant                      | Yes                                 |
| FCC Compliant                       | Yes                                 |