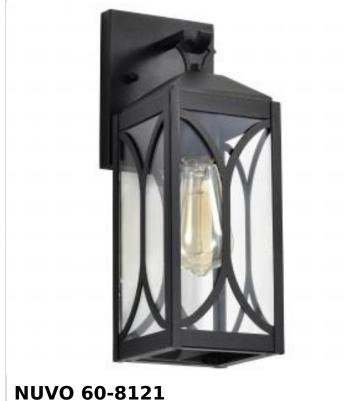

## SATCO' NUVO

Project Name

Location

Prepared By

OAKLYN 1 LT SM WALL LANTERN

Notes

| General                           |                                     |
|-----------------------------------|-------------------------------------|
| Status                            | Active                              |
| Collection                        | Oaklyn                              |
| Finish                            | Matte Black                         |
| Style                             | Contemporary                        |
| Number of Lamps                   | 1                                   |
| Height (in.)                      | 14                                  |
| Width (in.)                       | 4.75                                |
| Extension (in.)                   | 6                                   |
| Indoor or Outdoor Fixture         | Outdoor                             |
| Specifications                    |                                     |
| Base                              | Medium                              |
| Bulb Type                         | Lamp Dependent                      |
| Max Wattage                       | 100W                                |
| Voltage                           | 120V                                |
| Bulb Included                     | No                                  |
| Dimmable                          | Lamp Dependent                      |
| Glass Description                 | Clear                               |
| Fabric Description                | Clear                               |
| Weight (lb.)                      | 4.16                                |
| Sloped Ceiling                    | No                                  |
| Up/Down Installation              | Down                                |
| Fixture Type                      | Wall Lantern                        |
| Fixture Material                  | Die-Cast Aluminum                   |
| Dimensions                        |                                     |
| Back Plate or Canopy Length (in.) | 4.75                                |
| Back Plate or Canopy Height (in.) | 6.25                                |
| Top to Outlet                     | 2.75                                |
| Compliance                        |                                     |
| Safety Listing                    | cETLus - Listed                     |
| Location Rating                   | Wet                                 |
| ADA Compliant                     | No                                  |
| CA T20 / T24 Rationale            | T20 Exempt - Fixtures Not Regulated |
| California Status                 | Lawful for sale in California       |
| Title 20 / 24 Status              | Lawful for sale                     |
| California Prop 65                | Lead                                |
| RoHS Compliant                    | Yes                                 |
| FCC Compliant                     | Yes                                 |
| Additional Information            |                                     |