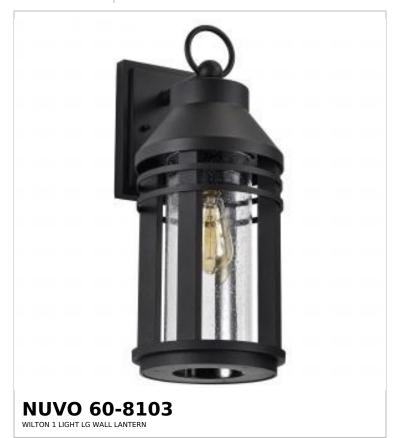

## SATCO NUVO

Project Name

ocation Prepared By

Notes

rww1 07-31-2024 01:32:4

| Status                    | Active      |  |
|---------------------------|-------------|--|
| Collection                | Wilton      |  |
| Finish                    | Matte Black |  |
| Style                     | Traditional |  |
| Number of Lamps           | 1           |  |
| Height (in.)              | 19.75       |  |
| Width (in.)               | 8.25        |  |
| Extension (in.)           | 10.38       |  |
| Indoor or Outdoor Fixture | Outdoor     |  |