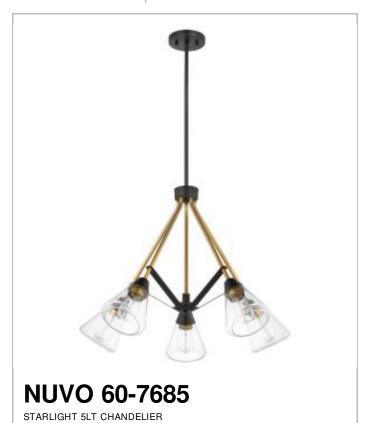

## SATCO NUVO

Project Name

Prepared By

## Notes

| General                   |                           |
|---------------------------|---------------------------|
| Status                    | Active                    |
| Collection                | Starlight                 |
| Finish                    | Matte Black/Natural Brass |
| Style                     | Transitional              |
| Number of Lamps           | 5                         |
| Height (in.)              | 21.375                    |
| Width (in.)               | 28.125                    |
| Indoor or Outdoor Fixture | Indoor                    |