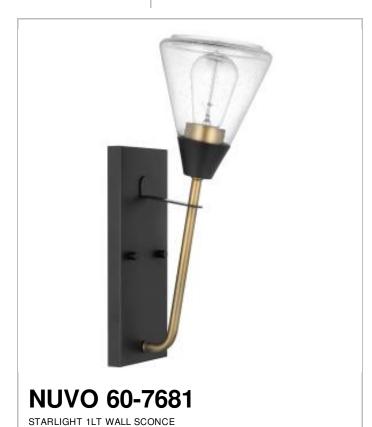

## SATCO NUVO

Project Name

Location

Prepared By

Notes

| General                   |                           |
|---------------------------|---------------------------|
| Status                    | Active                    |
| Collection                | Starlight                 |
| Finish                    | Matte Black/Natural Brass |
| Style                     | Transitional              |
| Number of Lamps           | 1                         |
| Height (in.)              | 16.50                     |
| Width (in.)               | 5.625                     |
| Extension (in.)           | 7.875                     |
| Indoor or Outdoor Fixture | Indoor                    |
| Specifications            |                           |
| Base                      | Medium                    |
| D    T                    | 1                         |

| opecinications    |              |   |
|-------------------|--------------|---|
| Base              | Medium       |   |
| Bulb Type         | Incandescent |   |
| Max Wattage       | 60W          |   |
| Bulb Included     | No           |   |
| Glass Description | Clear Seeded | _ |
| Weight (lb.)      | 2.24         |   |
| Sloped Ceiling    | No           |   |
| Fixture Type      | Sconce       |   |
| Fixture Material  | Steel        | _ |
|                   |              |   |

| Difficustoris                     |       |
|-----------------------------------|-------|
| Back Plate or Canopy Width (in.)  | 4.50  |
| Back Plate or Canopy Height (in.) | 11.00 |

| Compliance             |                                     |
|------------------------|-------------------------------------|
| Safety Listing         | cULus                               |
| Location Rating        | Damp                                |
| ADA Compliant          | No                                  |
| CA T20 / T24 Rationale | T20 Exempt - Fixtures Not Regulated |
| California Status      | Lawful for sale in California       |
| Title 20 / 24 Status   | Lawful for sale                     |
| California Prop 65     | Lead                                |