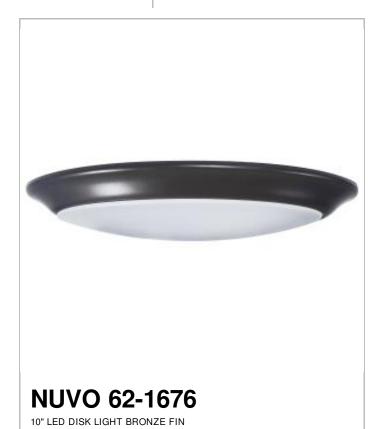

## SATCO NUVO

Project Name

Prepared By

Notes

| General                   |                    |
|---------------------------|--------------------|
| Status                    | Active             |
| Substitute                | 62-1167            |
| Finish                    | Bronze             |
| Wattage                   | 16W                |
| Style                     | Transitional       |
| CCT (Kelvin)              | 3000K/4000K/5000K  |
| Color Temperature         | Warm to Cool White |
| Width (in.)               | 9.49               |
| Height (in.)              | 1.28               |
| Indoor or Outdoor Fixture | Indoor             |

| Specifications        |                             |
|-----------------------|-----------------------------|
| Technology            | LED                         |
| CRI                   | 90                          |
| Lumen Output          | 1000L-1110L                 |
| Rated Hours           | 50000                       |
| Voltage               | 120V                        |
| Dimmable              | Yes-Dimmable                |
| Fabric Description    | Frosted                     |
| Weight (lb.)          | 1.22                        |
| Sloped Ceiling        | Yes                         |
| Fixture Shape         | Round                       |
| Fixture Material      | Steel                       |
| Fixture Type          | Disk Light                  |
| Operating Temperature | -35C (-31F) to +50C (+122F) |