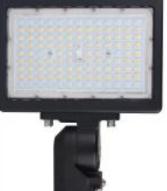

## SATCO' NUVO

Project Name

Location

repared By

NUVO 65-620

150W LED FLOOD LIGHT

Notes

General Status Active Fixture Type Flood Light Finish Bronze Wattage 150 Lumen Output 20250 CCT (Kelvin) 5000 Natural Light Temperature **IP** Rating IP65 Indoor or Outdoor Fixture Outdoor Specifications Technology LED CRI 80+ Voltage 120V-347V Beam Angle 150 50000 Rated Hours -40C (-40F) to a maximum of +50C **Operating Temperature** (+122F) Dimmable 1-10V Dimming Only Lens Material Polycarbonate (PC) 15.65 Weight (lb.) Material Aluminum Alloy Dimensions Height (in.) 2.63 Width (in.) 9.44 Length (in.) 13.19 Compliance Safety Listing cULus Location Rating Wet Outdoor **UL** Application Energy Star No **DLC Approved** Yes DLC ID PL2VF40I996H California Prop 65 Lead **RoHS** Compliant Yes FCC Compliant Yes