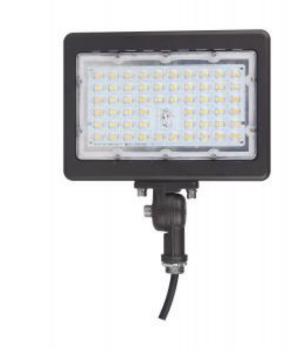

## NUVO 65-616

70W LED FLOOD LIGHT

Notes

Status Active Fixture Type Flood Light Finish Bronze Wattage 70 Lumen Output 10030 CCT (Kelvin) 5000 Natural Light Temperature **IP** Rating IP65 Indoor or Outdoor Fixture Outdoor Specifications Technology LED CRI 80+ Voltage 120V-277V Beam Angle 150 50000 Rated Hours -40C (-40F) to a maximum of +50C **Operating Temperature** (+122F) Dimmable 1-10V Dimming Only Lens Material Polycarbonate (PC) 5.51 Weight (lb.) Material Aluminum Alloy Dimensions Height (in.) 2.25 Width (in.) 10.44 Length (in.) 11.50 Compliance Safety Listing cULus Location Rating Wet Outdoor **UL** Application Energy Star No **DLC Approved** Yes DLC ID PLND67ZI5YJI California Prop 65 Lead **RoHS** Compliant Yes FCC Compliant Yes