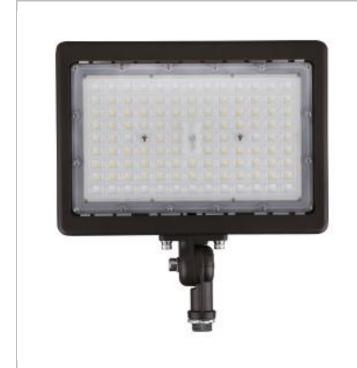

## **NUVO 65-615**

70W LED FLOOD LIGHT

Notes

www] 03-22-2021 04:50:

| General                   |             |
|---------------------------|-------------|
| Status                    | Active      |
| Fixture Type              | Flood Light |
| Finish                    | Bronze      |
| Wattage                   | 70          |
| Lumen Output              | 9889        |
| CCT (Kelvin)              | 4000        |
| Temperature               | Cool White  |
| IP Rating                 | IP65        |
| Indoor or Outdoor Fixture | Outdoor     |
| Specifications            |             |
| Technology                | LED         |
| CRI                       | 80+         |
| Voltage                   | 120V-277V   |
| Beam Angle                | 150         |