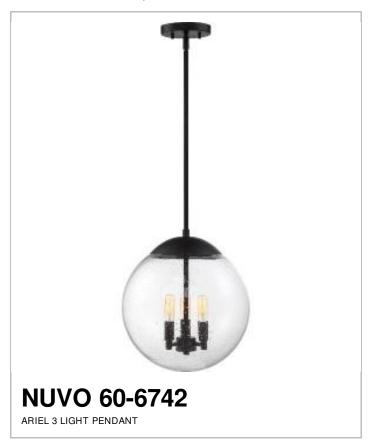

## SATCO NUVO

Project Name

Location

Prepared By

| MORE |  |
|------|--|

[www] 03-22-2021 04:50:5

| General                   |                            |
|---------------------------|----------------------------|
| Status                    | Active                     |
| Collection                | Ariel                      |
| Finish                    | Matte Black / Clear Seeded |
| Number of Lamps           | 3                          |
| Height (in.)              | 14.38                      |
| Width (in.)               | 13.00                      |
| Indoor or Outdoor Fixture | Indoor                     |

| Specifications    |                    |
|-------------------|--------------------|
| Base              | Candelabra         |
| Bulb Type         | Incandescent       |
| Max Wattage       | 60                 |
| Voltage           | 120V               |
| Bulb Included     | No                 |
| Glass Description | Clear Seeded Glass |
| Weight (lb.)      | 9.07               |
| Fixture Type      | Pendant            |
| Fixture Material  | Steel              |