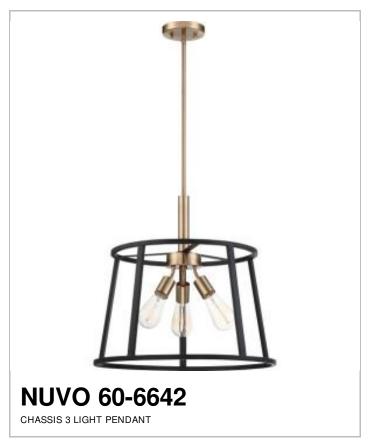

## SATCO NUVO

Project Name

\_ocation

Prepared By

| I N | <br>124 | ĸ |
|-----|---------|---|
|     |         |   |

(ununi) 03-22-2021 04-50-52

| General                   |                                       |
|---------------------------|---------------------------------------|
| Status                    | Active                                |
| Collection                | Chassis                               |
| Finish                    | Copper Brushed Brass / Matte<br>Black |
| Number of Lamps           | 3                                     |
| Height (in.)              | 19.00                                 |
| Width (in.)               | 20.00                                 |
| Indoor or Outdoor Fixture | Indoor                                |

| Specifications   | pecifications |  |
|------------------|---------------|--|
| Base             | Medium        |  |
| Bulb Type        | Incandescent  |  |
| Max Wattage      | 60            |  |
| Voltage          | 120V          |  |
| Bulb Included    | No            |  |
| Weight (lb.)     | 12.26         |  |
| Fixture Type     | Pendant       |  |
| Fixture Material | Steel         |  |

| Dimensions                          |        |  |
|-------------------------------------|--------|--|
| Back Plate or Canopy Diameter (in.) | 5      |  |
| Stem Length                         | 36 in. |  |