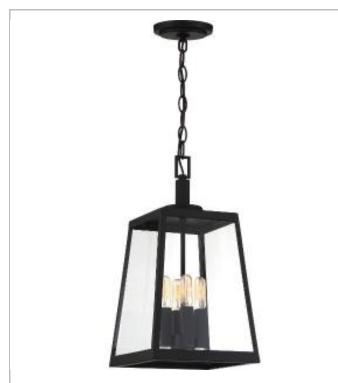

### SATCO" NUVO

Project Name

Location

Prepared By

NUVO 60-6584 HALIFAX 4 LT HANGING LANTERN

Notes

GeneralStatusActiveCollectionHalifaxFinishMatte BlackNumber of Lamps4Height (in.)17.75Width (in.)9.50Indoor or Outdoor FixtureOutdoor

#### Specifications

| Base              | Candelabra      |
|-------------------|-----------------|
| Bulb Type         | Incandescent    |
| Max Wattage       | 60              |
| Voltage           | 120V            |
| Bulb Included     | No              |
| Glass Description | Clear Glass     |
| Weight (lb.)      | 9.41            |
| Fixture Type      | Hanging Lantern |
| Fixture Material  | Steel           |

#### Dimensions

| Back Plate or Canopy Height (in.) | 0.79 |
|-----------------------------------|------|
|-----------------------------------|------|

| Back Plate or Canopy Diameter (in.) | 5 |
|-------------------------------------|---|
|                                     |   |

# Chain Length 48 in.

| cETLus  |
|---------|
| Damp    |
| Outdoor |
| No      |
| Lead    |
| Yes     |
|         |