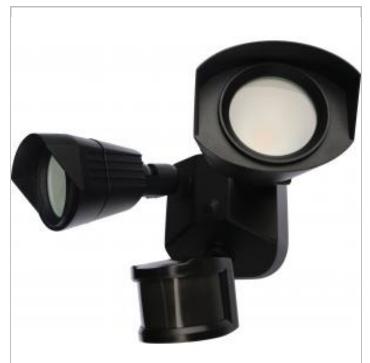

## **NUVO 65-221**

LED DUAL HEAD SECURITY LIGHT

Notes

www] 03-22-2021 04:50:5

| General                   |                   |
|---------------------------|-------------------|
| Status                    | Active            |
| Fixture Type              | Security Lighting |
| Finish                    | Black             |
| Wattage                   | 20                |
| Lumen Output              | 1900              |
| CCT (Kelvin)              | 4000              |
| Temperature               | Cool White        |
| IP Rating                 | IP65              |
| Indoor or Outdoor Fixture | Outdoor           |
| Specifications            |                   |
| Technology                | LED               |
| CRI                       | 80                |
|                           |                   |