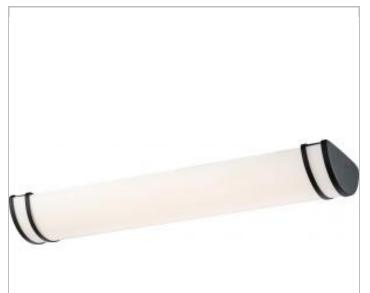

Project Name

Location Prepared By

**NUVO 62-1440** 

LED GLAMOUR BL 50" LINEAR

Notes

(unum) 03-22-2021 04-50-53

| General                   |             |
|---------------------------|-------------|
| Status                    | Active      |
| Collection                | Glamour     |
| Finish                    | Matte Black |
| Wattage                   | 52          |
| CCT (Kelvin)              | 3000        |
| Color Temperature         | Warm White  |
| Length (in.)              | 50.00       |
| Width (in.)               | 12.00       |
| Height (in.)              | 4.50        |
| Indoor or Outdoor Fixture | Indoor      |