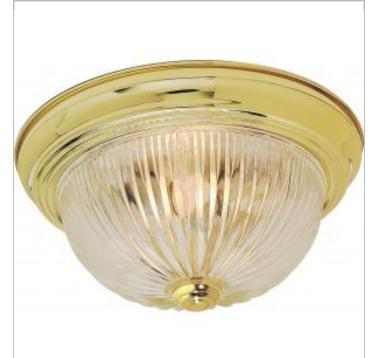

## NUVO 60-6015

2 LIGHT 11" FLUSH MOUNT

Notes

GeneralStatusActiveFinishPolished BrassNumber of Lamps2Height (in.)5.00Width (in.)11.25Indoor or Outdoor FixtureIndoor

## Specifications

| Base              | Medium       |  |
|-------------------|--------------|--|
| Bulb Type         | Incandescent |  |
| Max Wattage       | 60           |  |
| Voltage           | 120V         |  |
| Bulb Included     | No           |  |
| Glass Description | Clear Ribbed |  |
| Weight (lb.)      | 2.02         |  |
| Fixture Type      | Flush Mount  |  |
| Fixture Material  | Steel        |  |
| Compliance        |              |  |