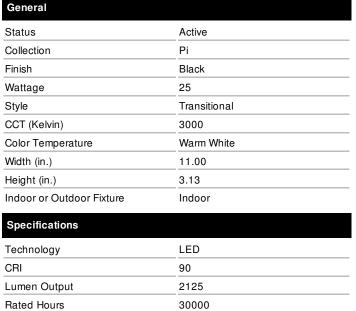

## SATCO' NUVO

Project Name

Location

Prepared By

| CRI          | 90             |
|--------------|----------------|
| Lumen Output | 2125           |
| Rated Hours  | 30000          |
| Voltage      | 120V           |
| Dimmable     | Yes - Dimmable |
| Weight (lb.) | 8.65           |
| Fixture Type | Flush Mount    |