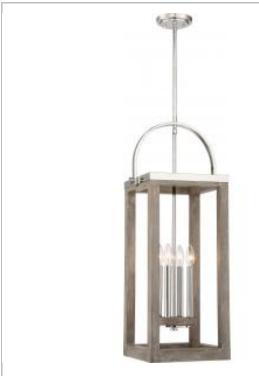

## **SATCO** NUVO

Project Name

Location Prepared By

**NUVO 60-6483** 

BLISS 4 LIGHT PENDANT

Notes

wwwi 03-22-2021 04:50:52

| General                   |                                     |
|---------------------------|-------------------------------------|
| Status                    | Active                              |
| Collection                | Bliss                               |
| Finish                    | Driftwood / Polished Nickel Accents |
| Style                     | Transitional                        |
| Number of Lamps           | 4                                   |
| Height (in.)              | 36.38                               |
| Width (in.)               | 13.75                               |
| Indoor or Outdoor Fixture | Indoor                              |