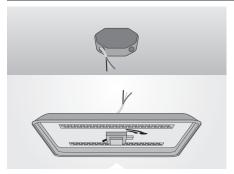

## Specifications:

LED Flush mount light
Operating Voltage:120/277VAC
Dimming: 0-10V
Color Temp.:3000K
Power consumption:
11" 12.5W
14"16.5W

STEP 1:Turn-o ff/ disconnect power at circuit braker.

STEP 2:Make Ground connection. Attach black wire from fixture to black AC wire from Junction box. Connect white wire from fixture to white wire from junction box. Connect dimming wires

STEP 3:Attach the bracket to junction box using 2 screws (provided).

STEP 3B: Stabilize the fixture to the ceiling by (Optional for 19") screwing 3 screws (provided).

STEP 4:For square fixture 'Push and Lock' lens in place. STEP 5:Fixture installed. For round fixture 'Twist and Lock' lens in place.