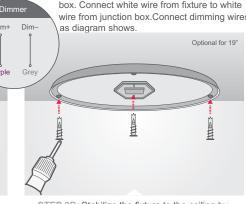

## Specifications:

LED Flush mount light
Operating Voltage:120/277VAC
Dimming: 0-10V
Color Temp.:3000K
Power consumption:
11" 12.5W
14"16.5W

STEP 1:Turn-o ff/ disconnect power at circuit braker.

STEP 2:Make Ground connection. Attach black wire from fixture to black AC wire from Junction box. Connect white wire from fixture to white wire from junction box. Connect dimming wires

STEP 3:Attach the bracket to junction box using 2 screws (provided).

STEP 3B: Stabilize the fixture to the ceiling by (Optional for 19") screwing 3 screws (provided).

STEP 4:For square fixture 'Push and Lock' lens in place. STEP 5:Fixture installed. For round fixture 'Twist and Lock' lens in place.