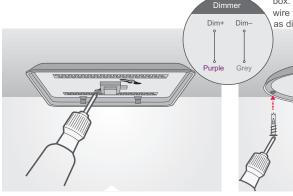

## Specifications:

LED Flush mount light
Operating Voltage:120/277VAC
Dimming: 0-10V
Color Temp.:3000K
Power consumption:
11" 12.5W
14"16.5W

STEP 1:Turn-o ff/ disconnect power at circuit braker.

STEP 2:Make Ground connection. Attach black wire from fixture to black AC wire from Junction box. Connect white wire from fixture to white wire from junction box. Connect dimming wires

## Dimming

This product is compatible with most residential type dimmers available on the market. The dimming performance will depend on kind of dimmer and dimmer settings. Visit Satco.com for an up to date list of compatible dimmers.