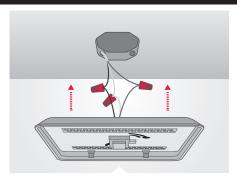

STEP 3:Attach the bracket to junction box using 2 screws (provided).

STEP 3B: Stabilize the fixture to the ceiling by (Optional for 19") screwing 3 screws (provided).

STEP 4:For square fixture 'Push and Lock' lens in place. STEP 5:Fixture installed. For round fixture 'Twist and Lock' lens in place.