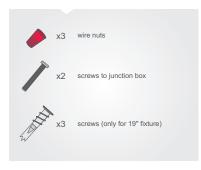

STEP 3:Attach the bracket to junction box using 2 screws (provided).

STEP 3B: Stabilize the fixture to the ceiling by (Optional for 19") screwing 3 screws (provided).

STEP 4:For square fixture 'Push and Lock' lens in place. STEP 5:Fixture installed. For round fixture 'Twist and Lock' lens in place.