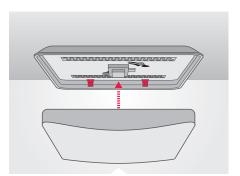

STEP 3:Attach the bracket to junction box using 2 screws (provided).

STEP 3B: Stabilize the fixture to the ceiling by (Optional for 19") screwing 3 screws (provided).

STEP 4:For square fixture 'Push and Lock' lens in place. STEP 5:Fixture installed. For round fixture 'Twist and Lock' lens in place.