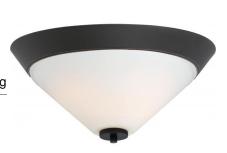

## 60/6352 n/a Closeto-Ceiling NOME 2 LIGHT FLUSH MOUNT

**Lamp Type** 

Close-to-Ceiling